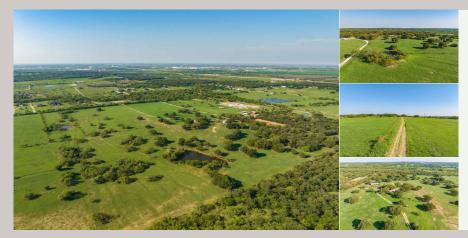

## **PROPERTY HIGHLIGHTS**

Beautiful long-range views and great potential on this property within Joshua city limits, located in between TX-174 and Chisholm Trail Pkwy. Currently ag exempt with improved and native grasses, 2 stock ponds, and sandy soils. Fenced for cattle (fencing in poor to fair condition). Property has older home of no value and an older livestock shed. Lots of mature hardwoods, including post oaks. Approximately 900 ft of paved county road frontage. No floodplain. Minerals to be retained by Seller. Pipeline easement runs along boundary line. On the border of Joshua ISD and Cleburne ISD. One well onsite, no information available. No water meter onsite currently, Buyer to confirm availability through JCSUD (see attached JCSUD Waterline Map). Hydraulic Analysis application has not been submitted with JCSUD.