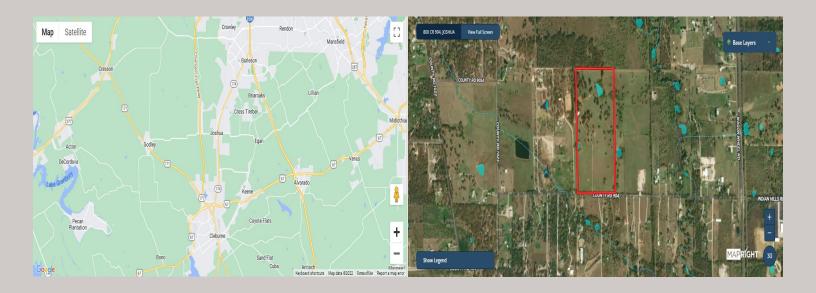

## **PROPERTY HIGHLIGHTS**

Beautiful long-range views and great potential on this property within Joshua city limits, located in between TX-174 and Chisholm Trail Pkwy. Currently ag exempt with improved and native grasses, 2 stock ponds, and sandy soils. Fenced for cattle (fencing in poor to fair condition). Property has older home of no value and an older livestock shed. Lots of mature hardwoods, including post oaks. Approximately 900 ft of paved county road frontage. No floodplain. Minerals to be retained by Seller. Pipeline easement runs along boundary line. On the border of Joshua ISD and Cleburne ISD. One well onsite, no information available. No water meter onsite currently, Buyer to confirm availability through JCSUD (see attached JCSUD Waterline Map). Hydraulic Analysis application has not been submitted with JCSUD.