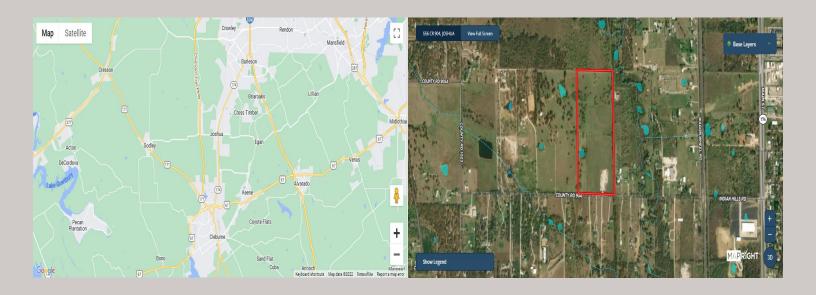

556 CR 904 \$1,060,000

40.00 Acres Johnson County 556 County Road 904 Joshua, Texas

Contact the Agent
Tim McGinty
469-441-9052
tim@claytonwaggoner.com

## **PROPERTY HIGHLIGHTS**

Beautiful long-range views and great potential on this property within Joshua city limits, located in between TX-174 and Chisholm Trail Pkwy. Currently ag exempt with improved and native grasses, 1 stock pond, and sandy soils. Fenced for cattle (fencing in poor to fair condition). Lots of mature hardwoods, including post oaks. Approximately 900 ft of paved county road frontage. No floodplain. Gas production on site, one pad site, minerals to be retained by Seller. Pipeline easement runs along boundary line. On the border of Joshua ISD and Cleburne ISD. No water meter onsite currently, Buyer to confirm availability through JCSUD (see attached JCSUD Waterline Map). Hydraulic Analysis application has not been submitted with JCSUD.