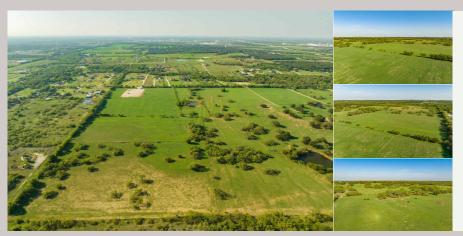

556 CR 904 \$1,060,000

40.00 Acres Johnson County 556 County Road 904 Joshua, Texas

Contact the Agent
Tim McGinty
469-441-9052
tim@claytonwaggoner.com

## **PROPERTY HIGHLIGHTS**

Beautiful long-range views and great potential on this property within Joshua city limits, located in between TX-174 and Chisholm Trail Pkwy. Currently ag exempt with improved and native grasses, 1 stock pond, and sandy soils. Fenced for cattle (fencing in poor to fair condition). Lots of mature hardwoods, including post oaks. Approximately 900 ft of paved county road frontage. No floodplain. Gas production on site, one pad site, minerals to be retained by Seller. Pipeline easement runs along boundary line. On the border of Joshua ISD and Cleburne ISD. No water meter onsite currently, Buyer to confirm availability through JCSUD (see attached JCSUD Waterline Map). Hydraulic Analysis application has not been submitted with JCSUD.