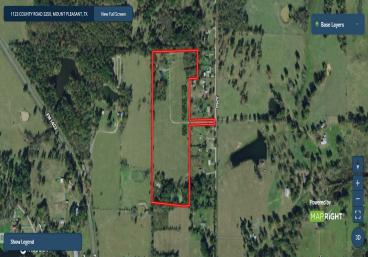

## 22 acres in Titus County, Texas

\$529,000

22.00 Acres Titus County 1123 County Road 3250 Mount Pleasant, Texas

## **PROPERTY HIGHLIGHTS**

Peaceful Country Living! This beautiful home is situated on approximately 22 spacious acres in Harts Bluff ISD. Built in 2008, it features 3 bedrooms, 2.5 bathrooms, an office, 2 car garage, a fireplace, and plenty of room to roam. The main bedroom features a fantastic master bathroom with a walk-in shower, double vanity, and plenty of space with his/her closets. The property includes an automatic gate entrance, a pond, various cattle pens, and fencing to create the ideal property for farm life. Come see for yourself! Call today to schedule a showing.