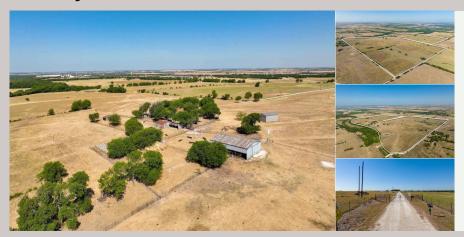

## PROPERTY HIGHLIGHTS

End of the road privacy combined with beautiful long-range views across 300+ acres of rolling pasture make this livestock property a must see. The 1,795 sqft farmhouse with 2BR 2B has 2 living areas, some original hardwood flooring, a separate mud room/utility room, and a bonus room that could be an office or hobby room. Fenced backyard with nice shade trees surrounding the house. Detached 2-car garage with roll-up doors and partitioned storage space with built-in shelving.

The property is perimeter fenced and cross-fenced for cattle, has livestock pens, corrals with working chute and hay trap. Improvements include numerous livestock sheds and other outbuildings. Native and improved grasses. Surface water includes 3 stock ponds.

This property is located at the dead end of both HCR 4260 and HCR 4261, and the farmhouse is a third of mile from the gated entrance. Despite this sense of seclusion, this ranch is conveniently located less than 2 miles from I-35 and just minutes from town. Co-op water. Hillsboro ISD.