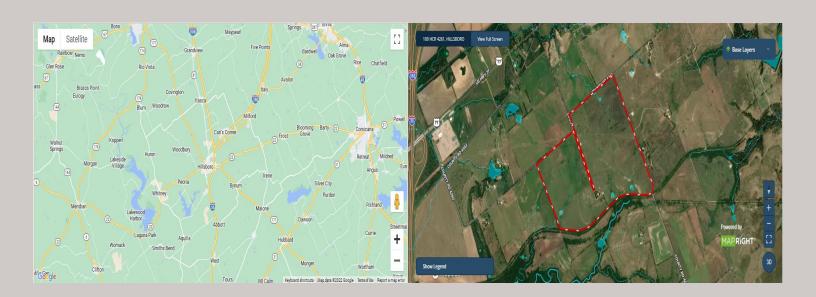

## **Shelley Ranch**

\$1,975,000

310.00 Acres Hill County 100 County Road 4261 Hillsboro, Texas

This property is located at the dead end of both HCR 4260 and HCR 4261, and the farmhouse is a third of mile from the gated entrance. Despite this sense of seclusion, this ranch is conveniently located less than 2 miles from I-35 and just minutes from town. Co-op water. Hillsboro ISD.