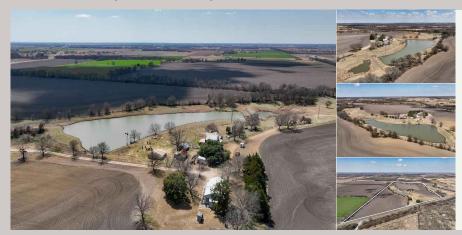

## **PROPERTY HIGHLIGHTS**

120 +/- acre farm and ranch property with 80 acres of income-producing productive, cultivated farmland, and 40 acres of pasture with both native and improved grasses. 3BR, 1B farmhouse, 1,184 sqft, built in 1956. No central heat/air; WBFP and space heaters.

Acreage is fenced and cross-fenced. There are numerous outbuildings, including a wooden cattle barn with hay loft and pens. Surface water includes a 2.5-acre lake, a small stock pond, and another small lake that needs dam work. Property includes some trees, one of which is a majestic live oak believed to be several hundred years old that has been a 2nd place winner multiple times in the McLennan County Oldest Live Oak contest.

Property has 1900 ft of frontage on Leroy Parkway and is located about 8 miles from I-35 in West. West ISD.