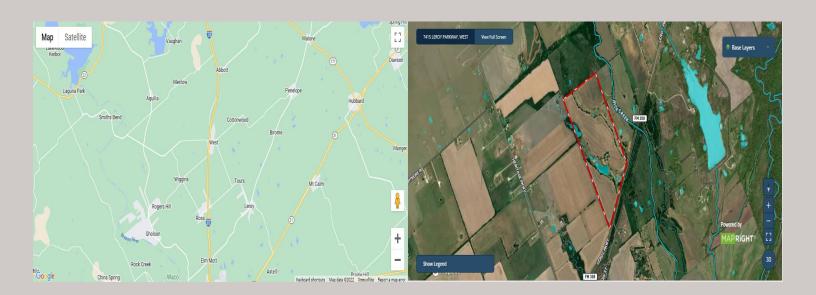

Property has 1900 ft of frontage on Leroy Parkway and is located about 8 miles from I-35 in West. West ISD.