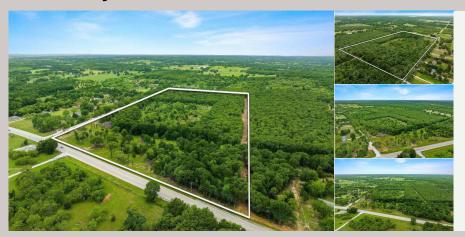

## **State Hwy 22 & HCR 1258**

\$395,000

35.00 Acres Hill County Highway County Road 1258 Whitney, Texas

## **PROPERTY HIGHLIGHTS**

Property is heavily wooded with good hardwood trees. Partially fenced, sandy soils, one seasonal creek, lots of wildlife. Pipeline easement. Multiple potential homesites, not in floodplain. One water meter onsite, no additional meters available. 1,000+ ft of State Hwy frontage and 1,400+ ft of county road frontage. Convenient to I-35. Whitney ISD. Some restrictions to be put in place.