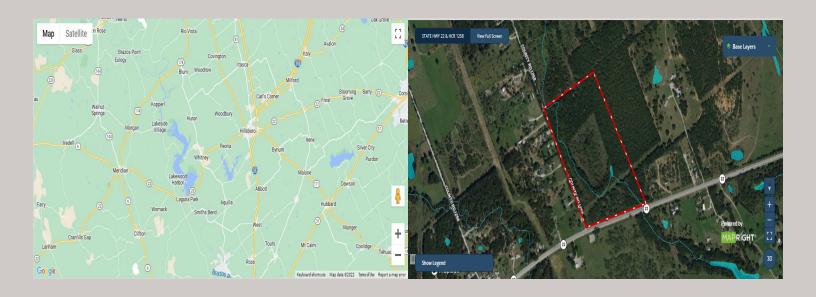

## **State Hwy 22 & HCR 1258**

\$395,000

35.00 Acres Hill County Highway County Road 1258 Whitney, Texas

## **PROPERTY HIGHLIGHTS**

Property is heavily wooded with good hardwood trees. Partially fenced, sandy soils, one seasonal creek, lots of wildlife. Pipeline easement. Multiple potential homesites, not in floodplain. One water meter onsite, no additional meters available. 1,000+ ft of State Hwy frontage and 1,400+ ft of county road frontage. Convenient to I-35. Whitney ISD. Some restrictions to be put in place.