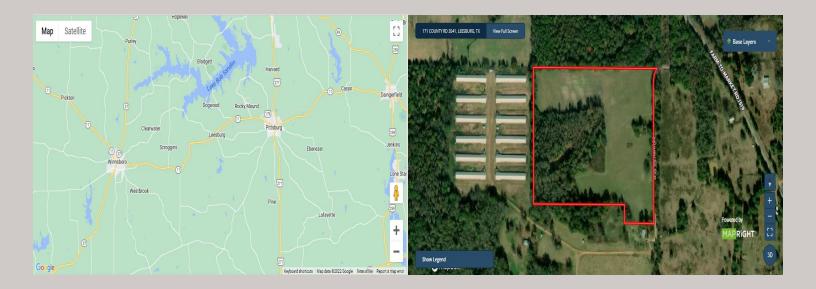

## 25.3 acres in Camp County, Texas

\$159,000

25.30 AcresCamp County171 County Road 3541 Leesburg, Texas

## **PROPERTY HIGHLIGHTS**

Gorgeous 25.3 acres with a mixture of pasture, trees, and a pond! The mix of hardwood trees surrounding the pond creates a peaceful spot for fishing and provides excellent habitat for wildlife. Ideally located minutes from Pittsburg, Winnsboro, Lake Bob Sandlin & Lake Cypress Springs. This property is a beautiful spot to build your dream home or an excellent escape for a weekend getaway.