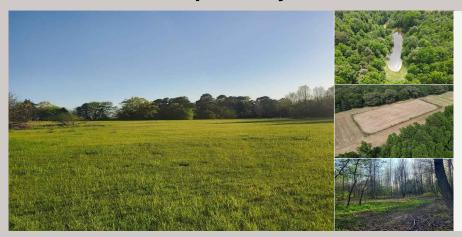

## 25.3 acres in Camp County, Texas

\$159,000

25.30 AcresCamp County171 County Road 3541 Leesburg, Texas

## **PROPERTY HIGHLIGHTS**

Gorgeous 25.3 acres with a mixture of pasture, trees, and a pond! The mix of hardwood trees surrounding the pond creates a peaceful spot for fishing and provides excellent habitat for wildlife. Ideally located minutes from Pittsburg, Winnsboro, Lake Bob Sandlin & Lake Cypress Springs. This property is a beautiful spot to build your dream home or an excellent escape for a weekend getaway.