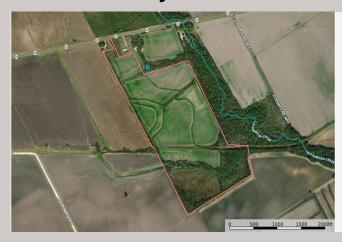

## 7700 State Hwy 22

\$400,000

100.00 Acres Hill County 7700 State Highway 22 Mertens, Texas

## **PROPERTY HIGHLIGHTS**

Income-producing farmland and recreational property. Approximately 90 acres of good cultivated ground that's currently leased. 1,000 ft of road frontage along State Hwy 22 and 2,800 ft dirt county road frontage along HCR 3413. Remainder of property is primarily wooded with 2 seasonal creeks, some hunting. No fences. Water currently not available. Wind lease in effect, income-producing test tower in place. Will consider selling as 100 acre and 75 acre tracts.