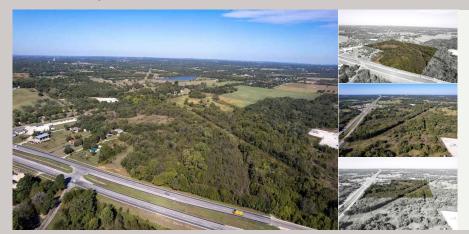

## **TBD Hwy 67**

\$483,000

32.00 Acres Johnson County TBD Hwy 67 Keene, Texas

## **PROPERTY HIGHLIGHTS**

Prime development or investment property. Excellent location with over 600 feet of frontage on E Hwy 67 and over 1,000 feet of frontage on County Road 807. A variety of businesses are located in the immediate area. Terrain includes areas of dense tree cover, one stock pond, and Turkey Creek meandering through parts of the northern boundary. A portion of the property is in the floodplain. An old livestock barn contributes no value. Alvarado ISD.