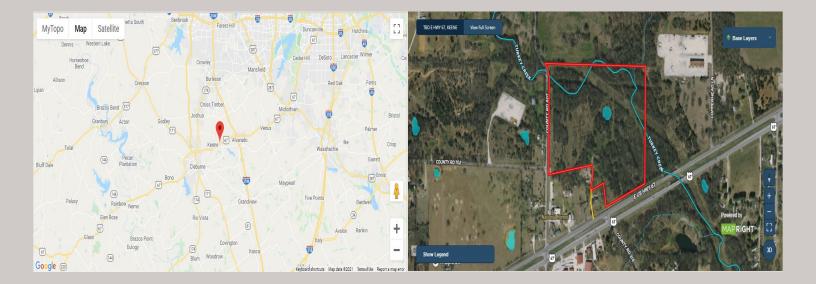

## **TBD Hwy 67**

\$483,000

32.00 Acres Johnson County TBD Hwy 67 Keene, Texas

## **PROPERTY HIGHLIGHTS**

Prime development or investment property. Excellent location with over 600 feet of frontage on E Hwy 67 and over 1,000 feet of frontage on County Road 807. A variety of businesses are located in the immediate area. Terrain includes areas of dense tree cover, one stock pond, and Turkey Creek meandering through parts of the northern boundary. A portion of the property is in the floodplain. An old livestock barn contributes no value. Alvarado ISD.