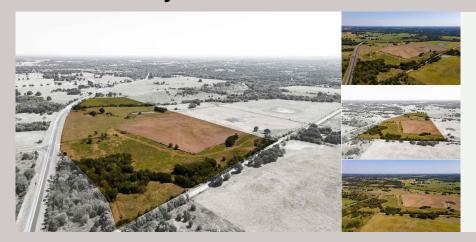

## 5300 State Hwy 171

\$1,020,000

68.00 Acres Johnson County 5300 State Hwy 171 Cleburne, Texas

## **PROPERTY HIGHLIGHTS**

Sixty-eight acres of primarily open terrain with scattered trees and approximately seventeen acres of cultivated ground at the intersection of State Hwy 171 and County Road 1200. Both native and improved grasses, productive soils, two seasonal creeks and one pond. Fenced for cattle. Portions of the tract are in the floodplain. Old livestock shed on property, contributes no value. One-third mile frontage along State Hwy 171 and one-quarter mile frontage along CR 1200. Electricity available. Cleburne ISD.