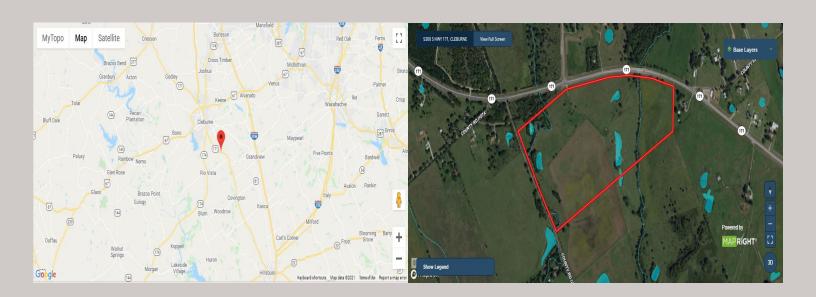

## 5300 State Hwy 171

\$1,020,000

68.00 Acres Johnson County 5300 State Hwy 171 Cleburne, Texas

## **PROPERTY HIGHLIGHTS**

Sixty-eight acres of primarily open terrain with scattered trees and approximately seventeen acres of cultivated ground at the intersection of State Hwy 171 and County Road 1200. Both native and improved grasses, productive soils, two seasonal creeks and one pond. Fenced for cattle. Portions of the tract are in the floodplain. Old livestock shed on property, contributes no value. One-third mile frontage along State Hwy 171 and one-quarter mile frontage along CR 1200. Electricity available. Cleburne ISD.