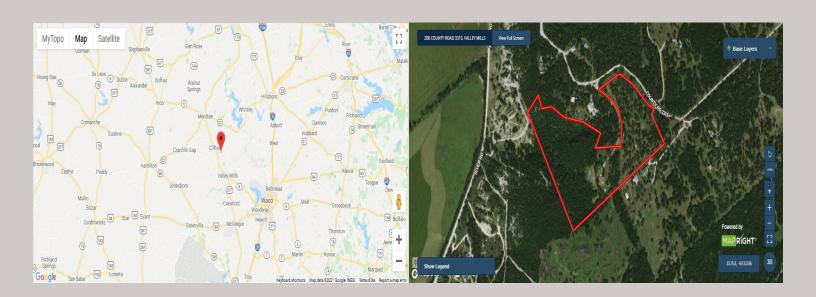

## **River Valley View Ranch**

\$452,500

23.00 Acres
Bosque County
208 County Road 3315 Valley Mills,
Texas