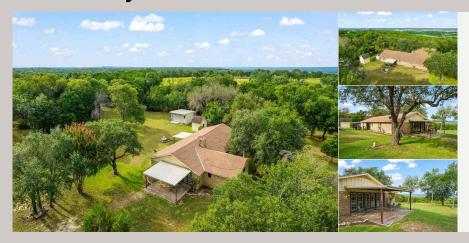

## **River Valley View Ranch**

\$452,500

23.00 Acres
Bosque County
208 County Road 3315 Valley Mills,
Texas

## PROPERTY HIGHLIGHTS

Secluded ag exempt property with beautiful long-range views of the North Bosque River Valley that can be a primary residence or a weekend getaway. 2,721 sf home with 3 BR 2B built in 1984 is situated at the end of a long entry drive with gated entry. The western boundary leading away from the front of the home drops 100ft off a scale bluff into dense tree cover with rock outcroppings that include unique cave-like structures. Excellent wildlife habitat for deer and turkey. The property also has a cleared walking trail for recreation or birdwatching. The eastern portion of the boundary contains approximately 8 acres with scattered trees thats fenced and cross-fenced for livestock. Livestock improvements include 2 livestock shelters and 1 livestock shed.

The home has 2 large living areas and a separate master suite with stained concrete floors throughout. The garage has been converted into a large den with French doors leading in from the attached carport. The den has a large walk-in storage area as well as closet storage and attic storage. The open concept living and dining area ha...