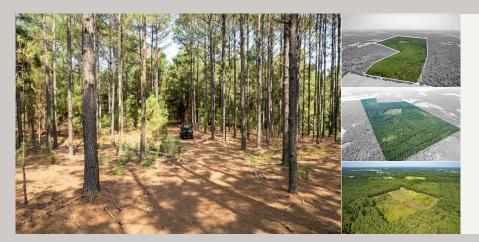

## PROPERTY HIGHLIGHTS

The Buck Meadow Ranch is an excellent recreational property with features that will appeal to a variety of interests. Seldom does a property of this quality become available in the coveted Athens area. In addition to all of the recreational features, the Buck Meadow Ranch also offers excellent income opportunities to the new owner by harvesting timber that is ready to be thinned.

Hunting/Recreation - The deer hunting is excellent for both rifle and bow hunting as the pine, along with numerous other hardwood trees provide great wildlife habitat for all native species of game. Miles of trails have been cleared to easily navigate the ranch. Hiking and ATV trails throughout the property make for excellent exploring opportunities.

Income Opportunity - A Forestry Resource Management Plan has been designed and ready to be implemented. The 20 year estimated income from select tree harvesting is \$455,000. The trees are a mixture of beautiful pine timber, native hardwoods, and well-stocked pine plantation. (A copy of the Forestry Resource Management Plan is available for viewing)