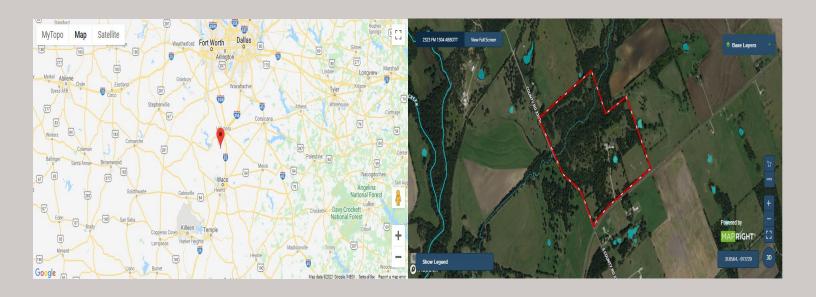

2323 FM 1304 \$810,000

99.00 Acres Hill County 2323 FM1304 Abbott, Texas

Contact the Agent
Tim McGinty
469-441-9052
tim@claytonwaggoner.com