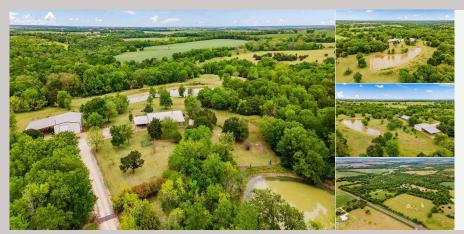

## **PROPERTY HIGHLIGHTS**

Awesome Central Texas recreational property that has a combination of heavily wooded areas, open pastures, and good surface water. Unique 1560 sqft home has pecan wood interior, including the vaulted ceilings. The 2BR 2B home also has a striking Austin Stone wall with open stone shelves that separates the Master BR and living areas. The open-concept kitchen has a large granite-top breakfast bar, granite countertops, a commercial gas stove, and a custom copper vent-a-hood. There are covered porches on both the front and rear of the home, and both the front and rear yards are fenced. The yard includes a high-fenced garden area, and there are numerous fruit trees and hardwoods. The home's exterior is Austin Stone with a metal roof

Excellent hunting - whitetail, turkey, dove and hogs. Surface water includes a nice stock pond behind the house and a small pond in front of the house. A seasonal creek runs the width of the rear of the property. The property is fenced for cattle, no leases in effect. Approximately 10 acres of improved grasses for hay production, remainder is native pastu...