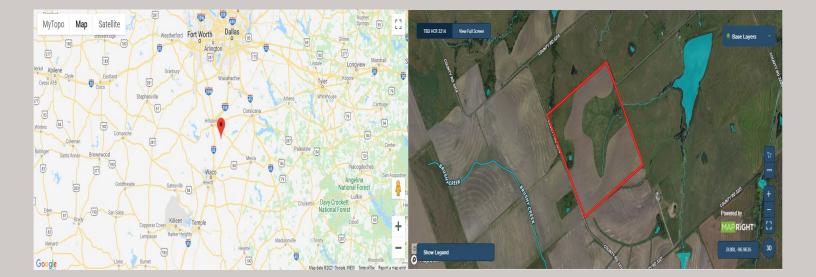

## **Penelope Farmland**

\$445,550

133.00 Acres Hill County County Road 3214 Penelope, Texas

Contact the Agent Tim McGinty 469-441-9052 tim@claytonwaggoner.com

## **PROPERTY HIGHLIGHTS**

Cultivated farmland and hay production. One small stock tank. Over 2500 ft of all season county road frontage on CR 3214, and over 600 ft of all season county road frontage on CR 3220.