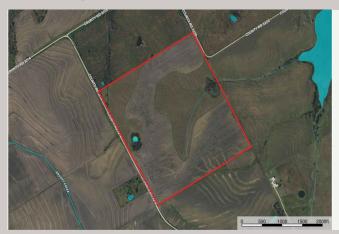

## **Penelope Farmland**

\$445,550

133.00 Acres Hill County County Road 3214 Penelope, Texas

Contact the Agent Tim McGinty 469-441-9052 tim@claytonwaggoner.com

## **PROPERTY HIGHLIGHTS**

Cultivated farmland and hay production. One small stock tank. Over 2500 ft of all season county road frontage on CR 3214, and over 600 ft of all season county road frontage on CR 3220.