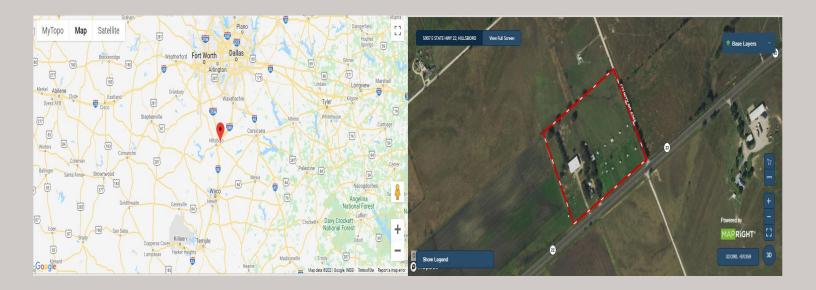

## **5907 E State Hwy 22**

\$469,000

12.00 Acres Hill County 5907 E State Highway 22 Hillsboro, Texas

Acreage is perimeter fenced for livestock with numerous livestock paddocks, and multiple, metal 3-sided livestock shelters. State highway and county road frontage. Bynum ISD.