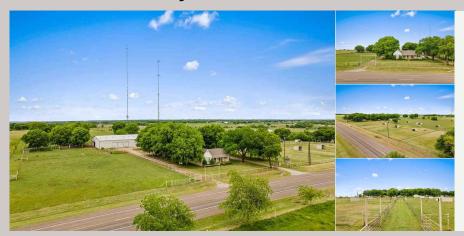

## **PROPERTY HIGHLIGHTS**

Small acreage livestock property with well-maintained 2008 sqft 3BR 2B house. Home is beautifully landscaped, surrounded by mature trees, has a nice garden spot and an oversized wooden deck with seating area. Interior includes two living areas, a screened sunroom, some wood flooring, and some handicap accommodations.

Outbuildings include a 7,000 sqft livestock barn with small office and wash area, and a 25x35 building with electricity, brick fireplace, sink, and countertop that can be used as additional recreational space or storage. Additional small storage building.

Acreage is perimeter fenced for livestock with numerous livestock paddocks, and multiple, metal 3-sided livestock shelters. State highway and county road frontage. Bynum ISD.