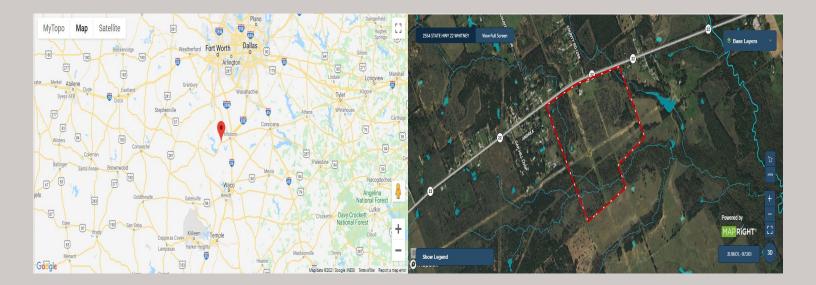

## 2554 State Hwy 22

## \$799,000

149.00 Acres Hill County 2554 E State Highway 22 Whitney, Texas

Property has good State Highway frontage. Located in Whitney ISD.