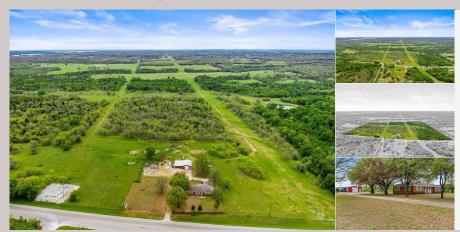

## 2554 State Hwy 22

## \$799,000

149.00 Acres Hill County 2554 E State Highway 22 Whitney, Texas

## PROPERTY HIGHLIGHTS

Large acreage residential and recreational property east of Whitney. Nice stock pond with adjacent 1-room cabin. Native grasses, good fencing. Good hunting for turkey, deer, pigs, dove. Majority of the property is surrounded by other large acreage landowners. Property is subject to pipeline easements.

2120 sqft 3BR 3B home surrounded by huge mature pecan and oak trees. Kitchen has updated stainless appliances and plenty of cabinet space. Master bedroom has a walk-in closet and a master bath. Both the living room and master bedroom contain tile flooring and woodburning fireplaces. The house has a separate office and utility room. Oven/range, HVAC, and hot water heaters (2) are all propane.

Outbuildings include a small storage building and a 30x40 shop building with both 110 and 220 electric, slab floor, 2 12ft roll-up doors, workbench, hobby room, and a game hoist. It also has 30x40 covered equipment parking on one side.

Property has good State Highway frontage. Located in Whitney ISD.