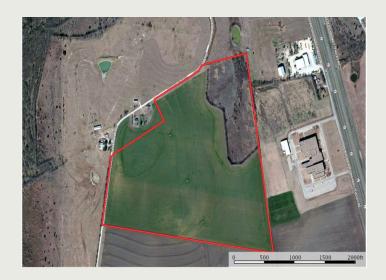

## **Productive Farm Land**

\$328,000 | 82.00 Acres Hill County County Road 2452 N Hillsboro, Texas

## PROPERTY HIGHLIGHTS

Farm it. Lease it. Build on it. This versatile farmland features productive Houston Clay soil and is conveniently located near Hillsboro and I-35. Currently cultivated, but has potential for residential construction for someone wanting to develop their own family farm.