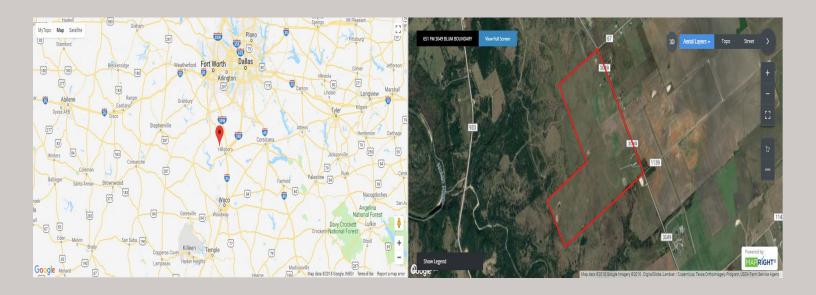

Cattle Land \$943,400

356.00 Acres Hill County 651 FM 3049 Blum, Texas

Contact the Agent
Tim McGinty
469-441-9052
tim@claytonwaggoner.com