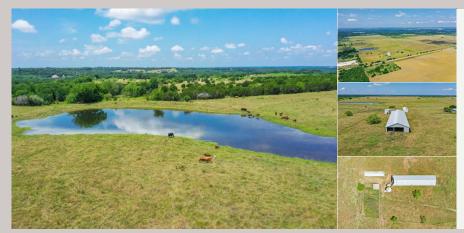

## **PROPERTY HIGHLIGHTS**

Price Reduced to \$2650/acre!. Nice cow place with good grasses. Fenced and cross-fenced. 85 acres has been cultivated for grains and winter grazing. Old farmhouse that needs a lot of work but can be salvaged. Commodity barn (50' x 180'). Barn with shop area (20' x 85'). 70' x 80' working pens with 25' x 30' cattle shed. 90' x 80' holding trap connected to working pens, livestock shed. Nice wing with lane for cattle penning ease. Water development includes 5 stock tanks.