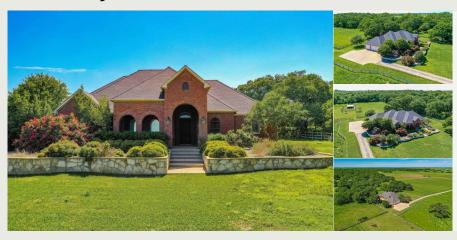

## PROPERTY HIGHLIGHTS

Custom-built hilltop home with acreage in prestigious Johnson County location. Spacious 2828 sqft 3BR 3.5BA home built in 2005 has master suite, office, large utility room and side-entry 3-car garage. Exterior has beautiful landscaping, in-ground saltwater pool with adjoining hot tub, and a patio area with fire pit. The house is set-back from the road and surrounded by mature hardwoods for enhanced privacy.

Acreage is fenced and cross-fenced for cattle, has livestock shelters, working pens, improved grasses and 2 stock tanks. Improvements include an equipment barn with shop space that has covered parking on both sides. Also includes a fenced, custom-built chicken coop and dog kennel. Adjacent 47+/- acres with existing water meter also available at \$8,250/ac.