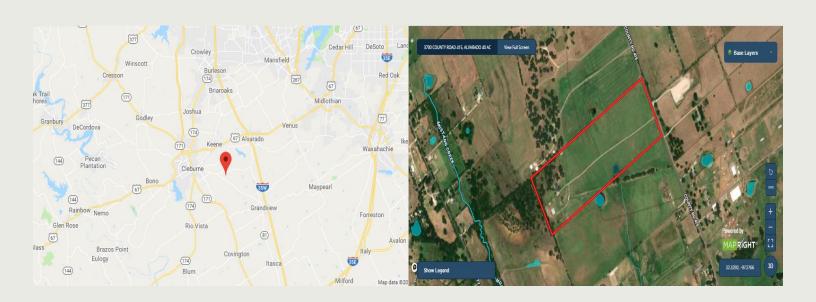

## 3R Family Farm 40 Acres

\$751,250

40.00 Acres
Johnson County
3700 County Road 415 Alvarado, Texas

Property is located on a paved county road and convenient to both Alvarado/I-35 (10 miles) and Cleburne (8 miles). Cleburne ISD.

Shown by Appointment Only