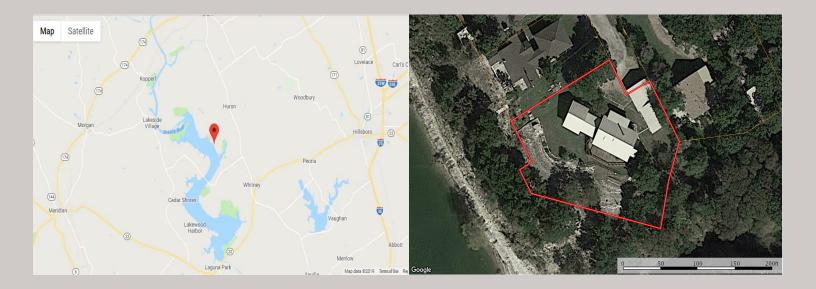

## **Pioneer Cove Lake House**

\$372,500

0.53 AcresHill County102 Lee Street Whitney, Texas

## PROPERTY HIGHLIGHTS

Lakefront house with direct access to Lake Whitney, great opportunity for short-term rental investment property or waterfront residence. Cedar Creek area, overlooks Pioneer Cove, convenient to Cedar Creek Park and Lake Whitney Marina. 2BR 2BA 1800 sqft home includes 2 spacious living areas with numerous windows and an open kitchen and dining area, perfect for entertaining family and friends. Nice outdoor living space including large deck and sauna, fenced side yard with surrounding trees. Wooded lot includes good hardwoods sloping down toward the lake with trail leading down to the waters edge. Detached garage is extended length to accommodate boat parking, workshop space at rear of garage. In-ground storm shelter onsite.