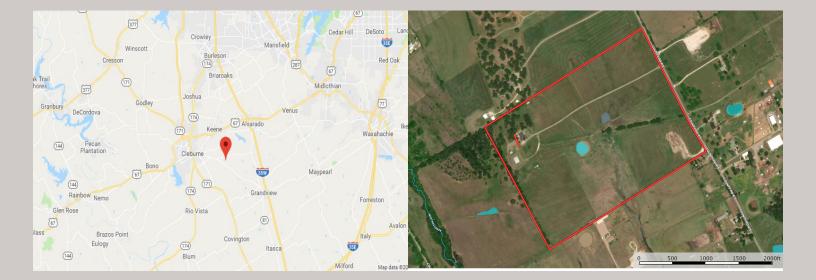

## **3R Family Farm**

\$1,139,000

87.00 Acres Johnson County 3700 County Road 415 Alvarado, Texas

Property is located on a paved county road and convenient to both Alvarado/I-35 (10 miles) and Cleburne (8 miles). Cleburne ISD.

Shown by Appointment Only