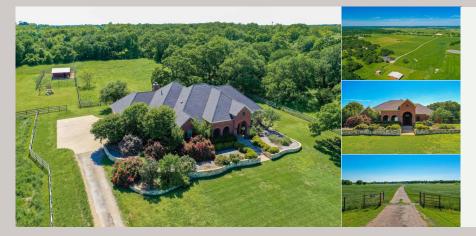

## **3R Family Farm**

\$1,139,000

87.00 Acres Johnson County 3700 County Road 415 Alvarado, Texas

## PROPERTY HIGHLIGHTS

\*Available in Fall 2019\* Custom-built hilltop home with acreage in prestigious Johnson County location. Spacious 2972 sqft 3BR 3.5BA home built in 2005 has master suite, office, large utility room and side-entry 2-car garage. Exterior has beautiful landscaping, in-ground saltwater pool with adjoining hot tub, and a patio area with fire pit. The house is set-back from the road and surrounded by mature hardwoods for enhanced privacy.

Acreage is fenced and cross-fenced for cattle, has livestock shelters, working pens, improved grasses and 2 stock tanks. Improvements include an equipment barn with shop space that has covered parking on both sides. Also includes a fenced and temperature-controlled, custom-built chicken coop and dog kennel. Owner willing to sell 40 +/- acres separately.