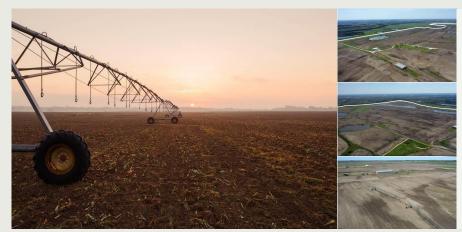

## **PROPERTY HIGHLIGHTS**

Own your own water, multiple deep-water lakes! 20 lakes on this farm ranging in depth from 30-80 ft. Income producing farmland with infrastructure improvements for erosion control and water management, 2019 crop lease in place. Awesome recreational value, premier duck hunting and fishing, 2019 duck hunting lease in place. Farm improvements include leveling, concrete drainage ditches, new pivot irrigation, new pumping station, underground piping for pivots, and scalable plan for expansion into additional irrigated acreage. Currently 1100 acres cultivated, 535 under pivot irrigation and 570 dry land. 5 electric pivots are less than 5 years old. Soil type consistency is 90% across entire farm. Property includes livestock working pens and net wire perimeter fencing.

Improvements include a 2562 sqft 3BR/2B home with detached garage, a modular home, a 4400 sqft shop/office building, and an 11,200 sqft equipment shed. Improvements can be sold separately.

\*\*This property is co-listed with Tom and Valerie Waitley, CJ Realtors\*\*