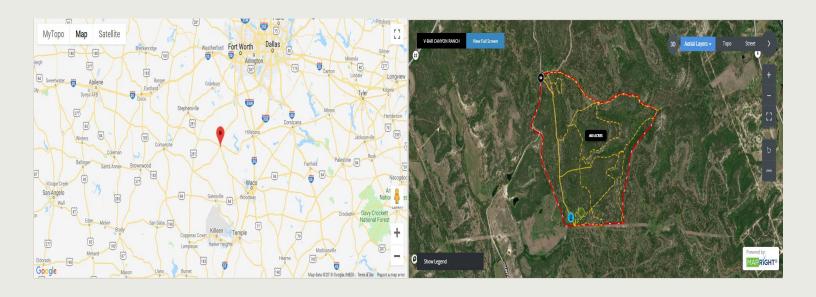

## V-Bar Canyon Ranch

\$1,817,000

460.00 Acres
Bosque County
County Road 1035 Meridian, Texas

Contact the Agent
Tim McGinty
469-441-9052
tim@claytonwaggoner.com

## PROPERTY HIGHLIGHTS

Priced at \$4,150/acre! Part of the historic V-Bar Ranch. Large acreage, seclusion, and the varied terrain of central Bosque County make the 460-acre V-Bar Canyon Ranch a covetable recreational property in Meridian, TX. Heavily wooded with live oaks and many other types of hardwoods, the land includes elevations up to 1020' with over 200' of elevation change creating beautiful scenic views and multiple potential building sites. Current owner has made extensive investment in developing this property for its recreational potential including cedar clearing, road development, water development and boundary fencing for livestock.