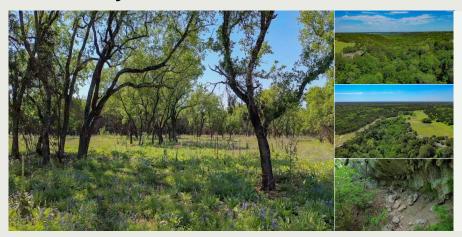

## PROPERTY HIGHLIGHTS

Priced at \$4,150/acre! Part of the historic V-Bar Ranch. Large acreage, seclusion, and the varied terrain of central Bosque County make the 460-acre V-Bar Canyon Ranch a covetable recreational property in Meridian, TX. Heavily wooded with live oaks and many other types of hardwoods, the land includes elevations up to 1020' with over 200' of elevation change creating beautiful scenic views and multiple potential building sites. Current owner has made extensive investment in developing this property for its recreational potential including cedar clearing, road development, water development and boundary fencing for livestock.

Amongst the rock cliffs and canyons, this property includes open meadows with good soil that produce strong native grasses good for livestock or food plots. There are several canyons averaging depths of 70' with dense vegetation and rock ledges that create cave-like openings. Water development includes a .3-acre earthen stock tank that will support wildlife and livestock. And Dyes Branch creek is a seasonal creek that begins at the southern boundary and...