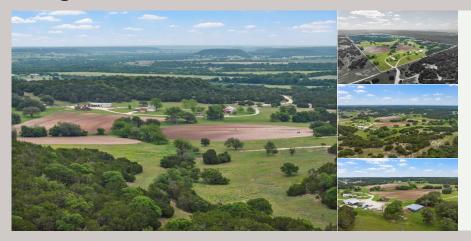

## PROPERTY HIGHLIGHTS

Located in the highly desired Norse Historic District of Bosque County that was originally settled by Norwegian immigrants in the late 1800s, this authentic frontier farm and ranch homestead has continued to be a working operation since that era. Properties in this region reflect a blend of historical significance and agricultural utility, making them unique representations of Texas Norwegian heritage. Ellingson Farm has been owned by the same family for the past 20 years, and under their stewardship, the farm has been meticulously cared for to maintain its historical significance. The farm is characterized by the stunning, diverse Bosque County topography with dramatic elevation changes, box canyons, rock outcroppings, native grasses, cultivation and good surface water. The highest elevation points on the property overlook the improvements and farmland situated in the mouth of a valley, creating a serene and secluded homestead.

The land is characterized by plentiful mature trees, including huge live oak motts, some of which are irrigated. Various types of natural grasses provi...