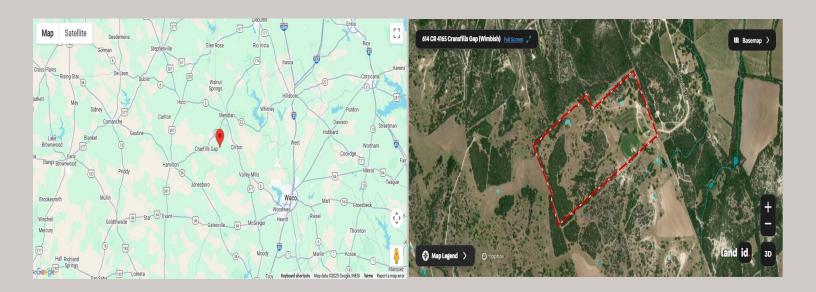

## **Ellingson Farm**

\$2,000,000

108.00 Acres
Bosque County
614 County Road 4165 Cranfills Gap,
Texas