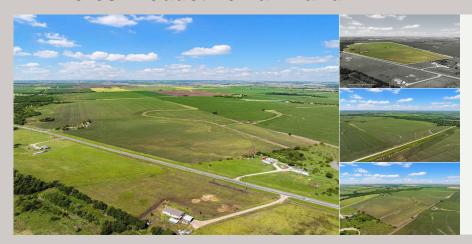

## 174 Acres Productive Farmland

\$1,223,600

174.80 Acres Hill County 1917 FM 308 Penelope, Texas

## **PROPERTY HIGHLIGHTS**

Productive Hill County farmland with existing crop share agreement that renews on a year-to-year basis. Rolling terrain with 40 ft elevation change. Surface water includes one pond. Partially fenced. Existing homesite with multiple improvements deemed to be of no value. One water meter that will transfer at closing. Location includes 1,836 ft of road frontage along FM 308 and 2,108 ft of road frontage along CR 3222. No floodplain, wetlands, pipelines, or renewable energy leases.