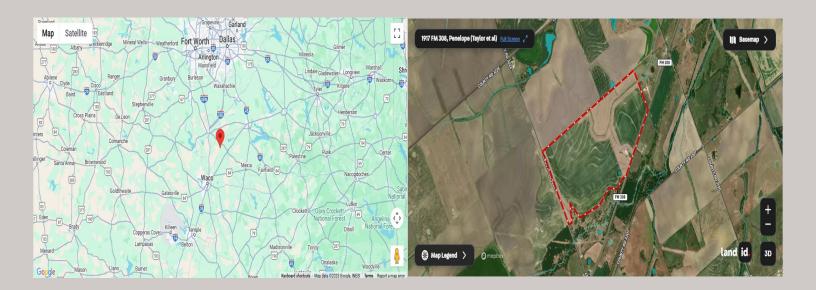

## 174 Acres Productive Farmland

\$1,223,600

174.80 Acres Hill County 1917 FM 308 Penelope, Texas

## **PROPERTY HIGHLIGHTS**

Productive Hill County farmland with existing crop share agreement that renews on a year-to-year basis. Rolling terrain with 40 ft elevation change. Surface water includes one pond. Partially fenced. Existing homesite with multiple improvements deemed to be of no value. One water meter that will transfer at closing. Location includes 1,836 ft of road frontage along FM 308 and 2,108 ft of road frontage along CR 3222. No floodplain, wetlands, pipelines, or renewable energy leases.