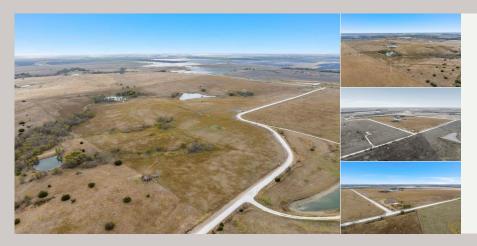

## HCR 3214 and HCR 3220

\$627,000

114.00 Acres
Hill County
County Road 3214 Penelope, Texas

## **PROPERTY HIGHLIGHTS**

Good pasture land with perimeter fencing and cross-fencing in decent condition. Currently leased for grazing. Also subject to wind lease, but no turbines on property and no underground electric. Rolling terrain with nice 30 ft elevation change and good surface water with 3 ponds. Native grasses, few trees. No floodplain and no pipelines. 3,200 ft road frontage on HCR 3220 and 1,590 ft road frontage on HCR 3214. Abandoned telephone equipment shed at corner of HCR 3220 and HCR 3214, buyer will need to confirm ownership.