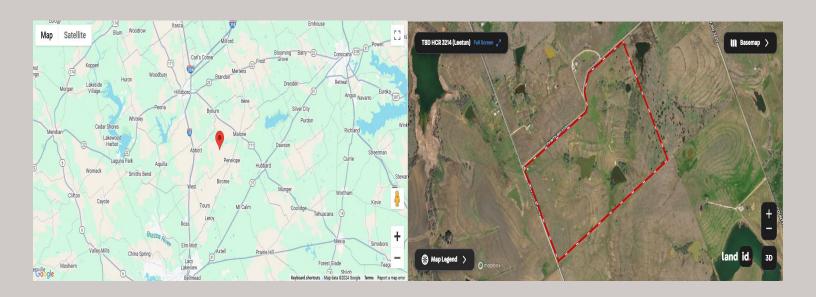

## HCR 3214 and HCR 3220

\$627,000

114.00 Acres
Hill County
County Road 3214 Penelope, Texas

## **PROPERTY HIGHLIGHTS**

Good pasture land with perimeter fencing and cross-fencing in decent condition. Currently leased for grazing. Also subject to wind lease, but no turbines on property and no underground electric. Rolling terrain with nice 30 ft elevation change and good surface water with 3 ponds. Native grasses, few trees. No floodplain and no pipelines. 3,200 ft road frontage on HCR 3220 and 1,590 ft road frontage on HCR 3214. Abandoned telephone equipment shed at corner of HCR 3220 and HCR 3214, buyer will need to confirm ownership.