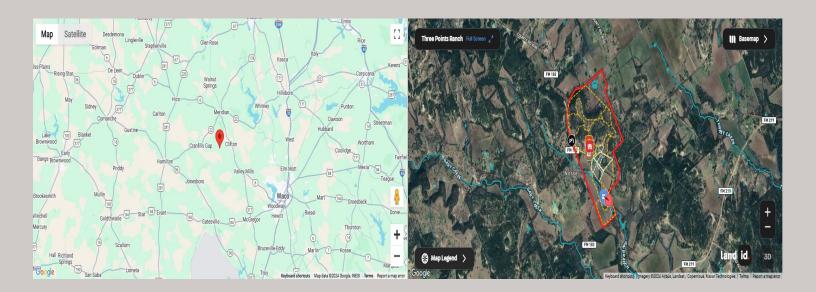

### Location

The property is located in the Norse District of Bosque County, which is highly desirable due to its blend of natural beauty, historical significance, and rural tranquility. Known for its scenic rolling hills and clear skies, this area provides an ideal setting for ranch living. The district is...