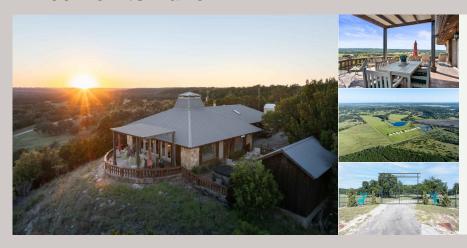

# **Three Points Ranch**

\$7,500,000

415.73 Acres
Bosque County
2496 Farm to Market Road 182 Clifton,
Texas

#### Overview

Imagine savoring every sunrise and sunset from your home atop the high elevation, overlooking your immaculately maintained turn-key ranch in the historic Norse District of Bosque County. From the custom entrance gate, youll climb a 60 ft elevation change amongst the rolling hills to your well-appointed residence with sweeping long-range views and comfortable outdoor living spaces. Your leisure time could be spent enjoying the numerous recreational options including hunting, fishing, ATV trails or horseback riding. Your friends and family can join you because you have a second lodge-style residence with all the modern amenities where they can stay. This high-fenced ranch, previously used as a deer breeding operation, is turn-key and ready to be enjoyed by the new owner.