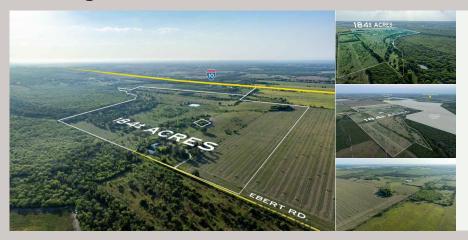

# **Heusinger Ranch**

\$4,200,000

183.00 Acres Guadalupe County 643 Ebert Road Marion, Texas

#### Overview

The Heusinger Ranch presents an investment/development opportunity that provides the scale and location for a landmark development in an area seeing a tremendous amount of new construction as well as an infrastructure transformation. Conveniently located adjacent to the TXDOT highway widening project of I-10 and the construction of the new overpass bridge at Santa Clara Road, the property is also near four planned residential developments that are in the Marion ETJ. Located only 30 miles east of San Antonio and 13 miles west of Seguin, the Heusinger Ranch is ideally situated and primed for current or future development.

### Present Use

This 183 +/- acres is ag exempt and primarily used for running cattle and growing crops. The terrain is primarily open with both native and improved grasses, with areas around Santa Clara Creek that contain many large and mature hardwoods. Approximately 20 acres is currently being used for cultivation. The land has a nice elevation change of 50 ft from east to west, and surface water includes one pond, one tank, and one-third mile of Santa C...