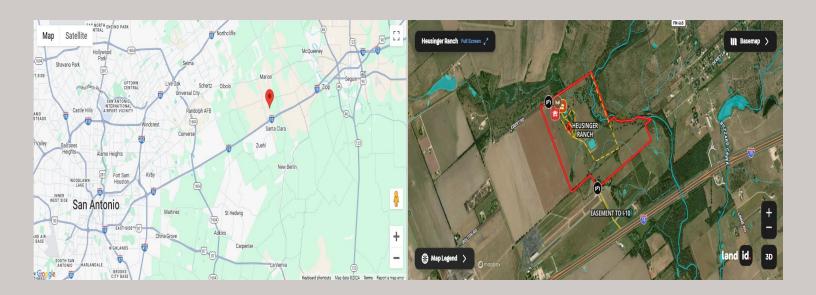

# **Heusinger Ranch**

\$4,200,000

183.00 Acres Guadalupe County 643 Ebert Road Marion, Texas

#### Overview

The Heusinger Ranch presents an investment/development opportunity that provides the scale and location for a landmark development in an area seeing a tremendous amount of new construction as well as an infrastructure transformation. Conveniently located adjacent to the TXDOT highway widening project of I-10 and the construction of the new overpass bridge at Santa Clara Road, the property is also near four planned residential developments that are in the Marion ETJ. Located only 30 miles east of San Antonio and 13 miles west of Seguin, the Heusinger Ranch is ideally situated and primed for current or future development.

### Present Use

This 183 +/- acres is ag exempt and primarily used for running cattle and growing crops. The terrain is primarily open with both native and improved grasses, with areas around Santa Clara Creek that contain many large and mature hardwoods. Approximately 20 acres is currently being used for cultivation. The land has a nice elevation change of 50 ft from east to west, and surface water includes one pond, one tank, and one-third mile of Santa C...