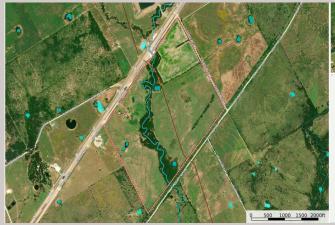

## **PROPERTY HIGHLIGHTS**

Situated in a prime location along State Highway 31, this agricultural property offers opportunities for farming, ranching, or investment. With 4,500 ft of frontage on Navasota River headwaters, the land features mostly improved grasses for hay production. The property is ag exempt, fully fenced for livestock, and includes two hay barns, sized 30x50 and 60x60. With 5 stock ponds scattered throughout, ample surface water is available for various agricultural needs. Approximately 54 acres falls within the floodplain. The land's level terrain and significant road frontage, including 3,431 ft along SH 31 and 2,800 ft along CR 3344, make access and transportation convenient. A pipeline easement exists.