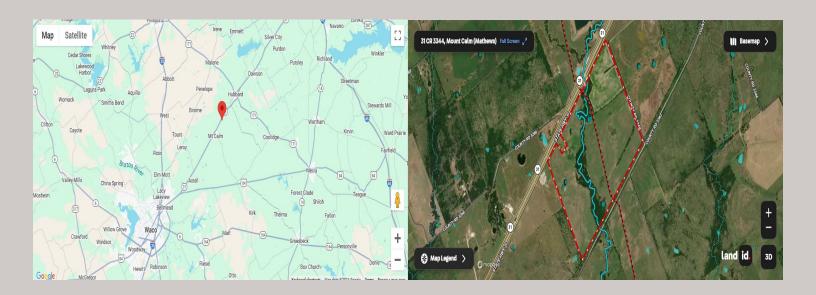

## State Hwy 31 & CR 3344

\$1,282,680

213.78 Acres
Hill County
31 County Road 3344 Mount Calm,
Texas

## **PROPERTY HIGHLIGHTS**

Situated in a prime location along State Highway 31, this agricultural property offers opportunities for farming, ranching, or investment. With 4,500 ft of frontage on Navasota River headwaters, the land features mostly improved grasses for hay production. The property is ag exempt, fully fenced for livestock, and includes two hay barns, sized 30x50 and 60x60. With 5 stock ponds scattered throughout, ample surface water is available for various agricultural needs. Approximately 54 acres falls within the floodplain. The land's level terrain and significant road frontage, including 3,431 ft along SH 31 and 2,800 ft along CR 3344, make access and transportation convenient. A pipeline easement exists.