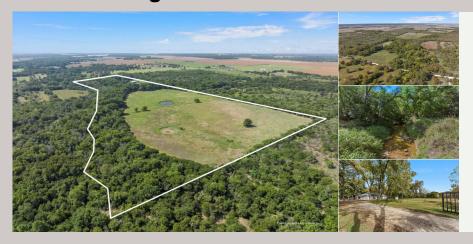

## Plentiful Pecan Trees and Jack's Branch Creek Frontage

\$775,000

54.45 Acres Hill County 837 County Road 2421 Hillsboro, Texas

## **PROPERTY HIGHLIGHTS**

Desirable combination of wooded acreage and open pasture with over 2,900 ft of Jacks Branch creek frontage that runs the entire eastern boundary of the property. Property boasts hundreds of mature pecan trees along with other hardwoods that create a large shaded yard for the house and great wildlife habitat along the creek frontage. The rolling terrain features a 60 ft elevation change and good surface water from 1 pond and 1 seasonal pond. The 2,418 sqft house was built in 1995 and has 3BR 2.5B plus a screened rear porch overlooking the large backyard area. Interior features include wood floors in the primary bedroom and his and hers walk-in closets in the primary bath. The two additional bedrooms share an adjacent bath. Two living areas provide flexibility and separation with a freestanding woodburning fireplace between the two rooms. The kitchen features electric appliances and a walk-in pantry. An added feature is a bonus room overlooking the backyard that could be used for office or hobby space.