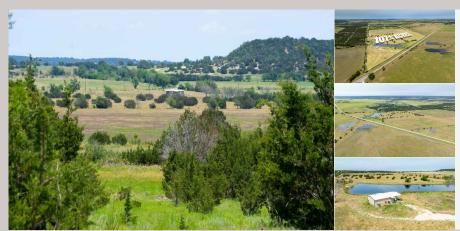

## **Capstone Ranch**

\$1,063,600

106.36 Acres Hamilton County 1450 E Farm To Market 219 Fairy, Texas

## PROPERTY HIGHLIGHTS

Discover the perfect blend of ranching, recreation, and relaxation on this 106-acre property located in Hamilton County, TX. This property offers a variety of landscapes, making it ideal for agricultural, hunting, and outdoor activities. Property includes a mix of open pasture with native grasses, 50 acres of productive cropland, and approximately 30 acres of dense natural brush at the rear, providing ample opportunities for grazing, farming, and wildlife habitat. Features a 1.8-acre pond, making it ideal for livestock and wildlife. There is 1,788 feet of frontage on FM 219 with 2 separate entrances, making it easily divisible. Capstone Ranch has 40 feet of elevation change from the front to the rear of the property.

The 1,200 sq. ft. metal barndominium features 2BR 1BA, metal roof and carport, fenced yard, well water, electricity connected, central heating and air conditioning, and a septic system. The land supports an abundance of wildlife, including whitetail deer, turkey, dove, hogs, and varmints, great for hunting. The entire property is perimeter fenced and cross-fenced. Cu...