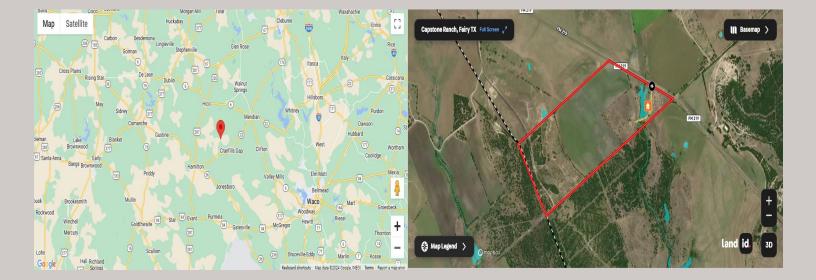

## **Capstone Ranch**

\$1,063,600

106.36 Acres Hamilton County 1450 E Farm To Market 219 Fairy, Texas

## PROPERTY HIGHLIGHTS

Discover the perfect blend of ranching, recreation, and relaxation on this 106-acre property located in Hamilton County, TX. This property offers a variety of landscapes, making it ideal for agricultural, hunting, and outdoor activities. Property includes a mix of open pasture with native grasses, 50 acres of productive cropland, and approximately 30 acres of dense natural brush at the rear, providing ample opportunities for grazing, farming, and wildlife habitat. Features a 1.8-acre pond, making it ideal for livestock and wildlife. There is 1,788 feet of frontage on FM 219 with 2 separate entrances, making it easily divisible. Capstone Ranch has 40 feet of elevation change from the front to the rear of the property.