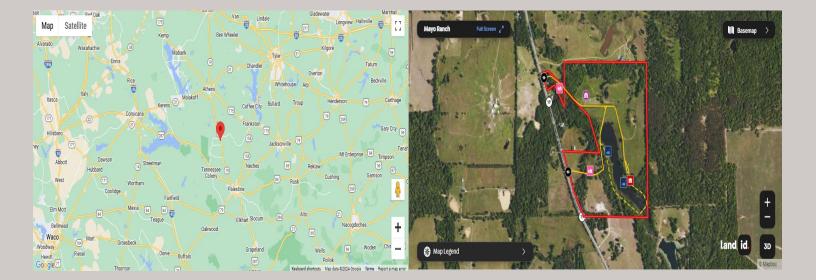

## \$2,450,000

136.00 Acres Anderson County 16602 Texas 19 Palestine, Texas

## PROPERTY HIGHLIGHTS

If you are looking to buy land near Athens in East Texas, you do not want to miss seeing the Mayo Ranch! The 12-acre spring fed lake is gorgeous, full of large bass, and is the prize of this East Texas gem. Improvements include a main house that features a separate master suite that is assessed by a covered walkway, a log cabin that could be huge bonus feature with a little work, an additional very functional cabin, and an approximate 3,250 sf barn with horse stalls. A hiking trail through the pine trees near the lake offers the opportunity to experience the beauty and tranquility of the ranch. Located just south of Athens, the ranch has approximately 1,693 feet of frontage on Highway 19. Water is supplied by a local municipality and there are two water meters on the ranch.