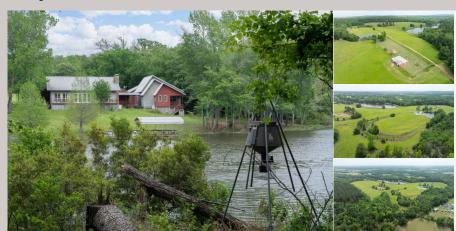

## PROPERTY HIGHLIGHTS

If you are looking to buy land near Athens in East Texas, you do not want to miss seeing the Mayo Ranch! The 12-acre spring fed lake is gorgeous, full of large bass, and is the prize of this East Texas gem. Improvements include a main house that features a separate master suite that is assessed by a covered walkway, a log cabin that could be huge bonus feature with a little work, an additional very functional cabin, and an approximate 3,250 sf barn with horse stalls. A hiking trail through the pine trees near the lake offers the opportunity to experience the beauty and tranquility of the ranch. Located just south of Athens, the ranch has approximately 1,693 feet of frontage on Highway 19. Water is supplied by a local municipality and there are two water meters on the ranch.