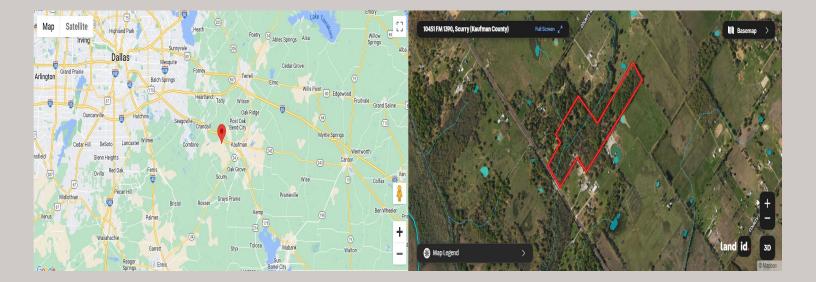

## 10451 FM 1390

\$675,000

32.74 Acres Kaufman County 10451 FM 1390 Scurry, Texas

## PROPERTY HIGHLIGHTS

Recreational property includes 1,040 sqft mobile home with covered deck, carport, and fenced backyard. Terrain is primarily wooded and native vegetation with several varieties of oak and hickory trees, fenced and cross-fenced, good wildlife habitat. Seasonal creek and 30 ft elevation change from front to rear. Approximately 14.3 acres of floodplain. Outbuildings include a barn with restroom and an equipment shed. Located outside of city limits, but property has municipal water and septic system. Two water wells on the property, not in use by Seller, Buyer responsible for testing if desired. Property is 1.3 miles from State Hwy 34, 4.25 miles from Scurry, and 17.5 miles from Ennis/I-45. Scurry-Rosser ISD.