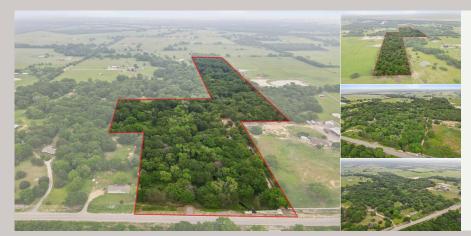

## 10451 FM 1390

\$675,000

32.74 Acres Kaufman County 10451 FM 1390 Scurry, Texas

## PROPERTY HIGHLIGHTS

Recreational property includes 1,040 sqft mobile home with covered deck, carport, and fenced backyard. Terrain is primarily wooded and native vegetation with several varieties of oak and hickory trees, fenced and cross-fenced, good wildlife habitat. Seasonal creek and 30 ft elevation change from front to rear. Approximately 14.3 acres of floodplain. Outbuildings include a barn with restroom and an equipment shed. Located outside of city limits, but property has municipal water and septic system. Two water wells on the property, not in use by Seller, Buyer responsible for testing if desired. Property is 1.3 miles from State Hwy 34, 4.25 miles from Scurry, and 17.5 miles from Ennis/I-45. Scurry-Rosser ISD.