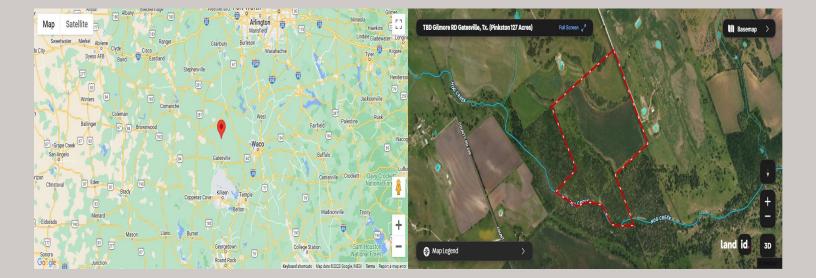

## **TBD Gilmore Road**

\$1,168,400

127.00 Acres Coryell County Gillmore Rd Gatesville, Texas

## **PROPERTY HIGHLIGHTS**

Combination ranch currently used for cattle and farming with 40+ acres cultivated, native grass pastures, and great wildlife habitat with dense tree cover and creek frontage. Surface water includes 2,500 ft of frontage along Hog Creek. Approximately 13+ acres in floodplain. Rolling terrain with 40 ft elevation change, partially fenced for cattle. Excellent hunting for all native species. Location has 1,600 ft frontage along Gilmore Road. Water meter present. Jonesboro ISD.