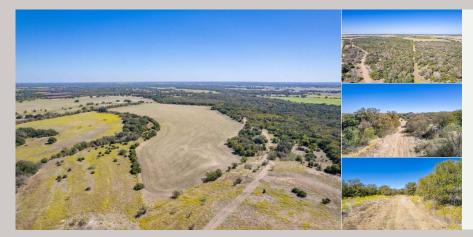

## **TBD Gilmore Road**

\$1,168,400

127.00 Acres Coryell County Gillmore Rd Gatesville, Texas

## **PROPERTY HIGHLIGHTS**

Combination ranch currently used for cattle and farming with 40+ acres cultivated, native grass pastures, and great wildlife habitat with dense tree cover and creek frontage. Surface water includes 2,500 ft of frontage along Hog Creek. Approximately 13+ acres in floodplain. Rolling terrain with 40 ft elevation change, partially fenced for cattle. Excellent hunting for all native species. Location has 1,600 ft frontage along Gilmore Road. Water meter present. Jonesboro ISD.