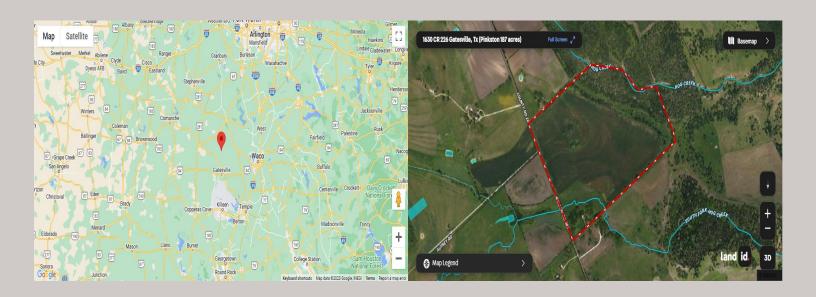

## 187 Acres, 1630 CR 226

\$1,720,400

187.00 Acres Coryell County 1630 County Road 226 Gatesville, Texas

## **PROPERTY HIGHLIGHTS**

Combination ranch currently used for cattle and farming with 100+ acres cultivated, native grass pastures, and great wildlife habitat with dense tree cover and creek frontage. 1,264 SQFT ranch house built in 1950 with detached carport and storage building, currently used as a weekend house but with work could be used as primary residence. Surface water includes 2,450 ft of frontage along Hog Creek, and 1,750 ft of frontage along South Fork Hog Creek. Approximately 10+ acres in floodplain. Rolling terrain with 40 ft elevation change, partially fenced for cattle. Excellent hunting for all native species. Location has 2,570 ft paved frontage along CR 226. Water meter present. Jonesboro ISD.