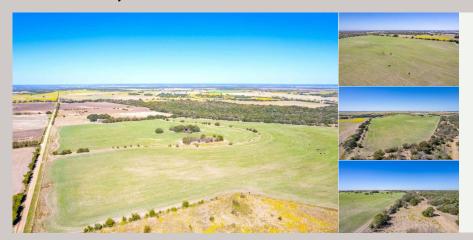

## 187 Acres, 1630 CR 226

\$1,720,400

187.00 Acres Coryell County 1630 County Road 226 Gatesville, Texas

## **PROPERTY HIGHLIGHTS**

Combination ranch currently used for cattle and farming with 100+ acres cultivated, native grass pastures, and great wildlife habitat with dense tree cover and creek frontage. 1,264 SQFT ranch house built in 1950 with detached carport and storage building, currently used as a weekend house but with work could be used as primary residence. Surface water includes 2,450 ft of frontage along Hog Creek, and 1,750 ft of frontage along South Fork Hog Creek. Approximately 10+ acres in floodplain. Rolling terrain with 40 ft elevation change, partially fenced for cattle. Excellent hunting for all native species. Location has 2,570 ft paved frontage along CR 226. Water meter present. Jonesboro ISD.