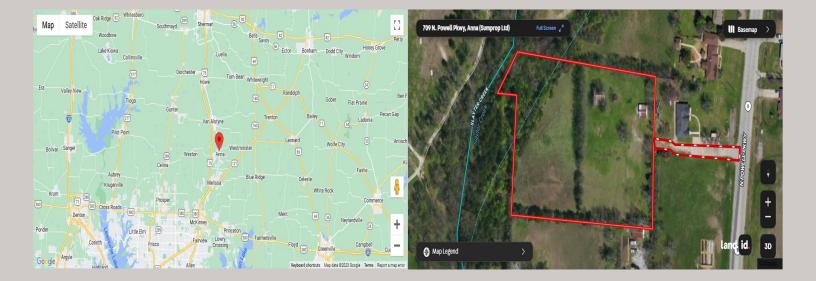

## **PROPERTY HIGHLIGHTS**

4+ acre ag exempt property, previously used for grazing, located within the Downtown Neighborhood District per Anna's Downtown Master Plan. Currently zoned SF-1, this property is eligible for rezoning review according to the Citys Future Land Use Plan. Access to Hwy 5/N Powell Pkwy is granted via easement (shown as dotted lines on aerial map). The rear of the property is adjacent to the trail system of Slayter Creek Park. This property is primarily open with level topography, some dense tree cover at the rear, and a seasonal creek with approximately .82 acres of floodplain. Connection to city water is available. According to the city's records, an 8 water line follows the eastern property line and a 12 sewer line runs through the creek. The property is perimeter fenced and contains an old livestock shed and storage building that are in poor condition and contribute no value. Located within Anna ISD, this property is convenient to Anna schools and I-75, as well as McKinney, Prosper, and all surrounding areas. Positioned just half a mile north of the recently inaugurated City Hall bui...