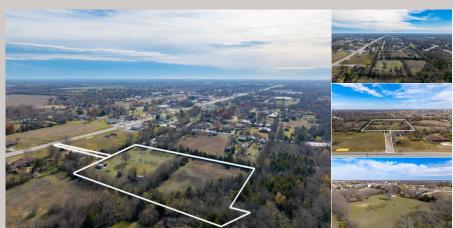

## **PROPERTY HIGHLIGHTS**

4+ acre ag exempt property, previously used for grazing, located within the Downtown Neighborhood District per Anna's Downtown Master Plan. Currently zoned SF-1, this property is eligible for rezoning review according to the Citys Future Land Use Plan. Access to Hwy 5/N Powell Pkwy is granted via easement (shown as dotted lines on aerial map). The rear of the property is adjacent to the trail system of Slayter Creek Park. This property is primarily open with level topography, some dense tree cover at the rear, and a seasonal creek with approximately .82 acres of floodplain. Connection to city water is available. According to the city's records, an 8 water line follows the eastern property line and a 12 sewer line runs through the creek. The property is perimeter fenced and contains an old livestock shed and storage building that are in poor condition and contribute no value. Located within Anna ISD, this property is convenient to Anna schools and I-75, as well as McKinney, Prosper, and all surrounding areas. Positioned just half a mile north of the recently inaugurated City Hall bui...