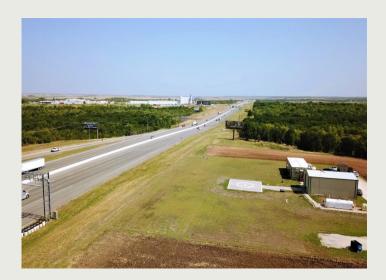

## PROPERTY HIGHLIGHTS

Opportunity to invest in income-producing development land that is appreciating in value daily. 136 acres along northbound I-35. Approximately 80 acres inside city limits, remaining acreage is outside city limits. Approximately 4000 ft of I-35 frontage and over 2400 ft of county road frontage. The property lends itself to numerous types of development. Infrastructure includes 6" water line extension (engineered) with additional taps, fire hydrants and road bores in place. 1100 ft of all season road in place and ready for additional development.

Property is currently generating lease income from 80 acres of cultivated ground and 3 billboards along I-35, as well as a