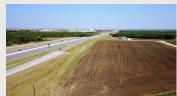

## PROPERTY HIGHLIGHTS

Opportunity to invest in income-producing development land that is appreciating in value daily. 136 acres along northbound I-35. Approximately 80 acres inside city limits, remaining acreage is outside city limits. Approximately 4000 ft of I-35 frontage and over 2400 ft of county road frontage. The property lends itself to numerous types of development. Infrastructure includes 6" water line extension (engineered) with additional taps, fire hydrants and road bores in place. 1100 ft of all season road in place and ready for additional development.

Property is currently generating lease income from 80 acres of cultivated ground and 3 billboards along I-35, as well as a