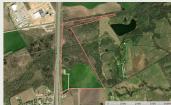

## I-35 Development Opportunity (136 ac)

\$1,023,264 | 136.00 Acres Hill County North Interstate 35 Frontage Road Hillsboro, Texas

## PROPERTY HIGHLIGHTS

Opportunity to invest in income-producing development land that is appreciating in value daily. 136 acres along northbound I-35. Approximately 80 acres inside city limits, remaining acreage is outside city limits. Approximately 4000 ft of I-35 frontage and over 2400 ft of county road frontage. The property lends itself to numerous types of development. Infrastructure includes 6" water line extension (engineered) with additional taps, fire hydrants and road bores in place. 1100 ft of all season road in place and ready for additional development.