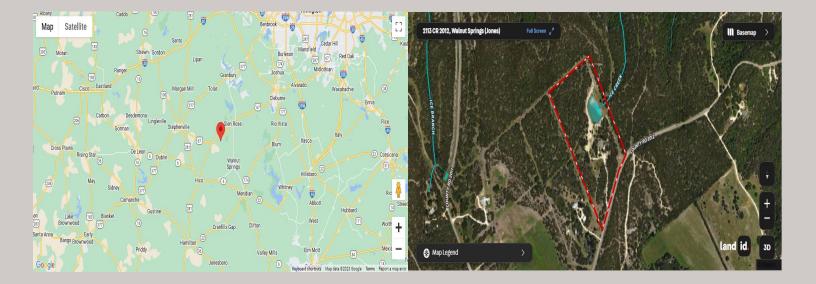

## 20 acres in Somervell County, Texas

20.00 Acres Somervell County 2113 County Road 2012 Walnut Springs, Texas

## **PROPERTY HIGHLIGHTS**

Beautiful custom home with private lake on 20 secluded acres that could also be repurposed as a short-term vacation rental or a special events venue. Property has dense tree cover that provides excellent wildlife habitat and is bordered on 2 sides by large, undeveloped ranches. The 1-acre lake has 20 ft depth and is stocked with multiple species of bait fish, plus crappie, black bass, and channel cat. All 4 sides of the property are cleared at the boundaries, and perimeter fencing exists on 3 sides. The 2,166 sqft home has an impressive 30x35 covered parking area at the entrance, as well as covered porches with lighting on the remaining 3 sides, all of which feature stamped, stained concrete. These porches create a dramatic outdoor living space with views of the beautifully landscaped yard with St. Augustine grass and walkway to the lake.