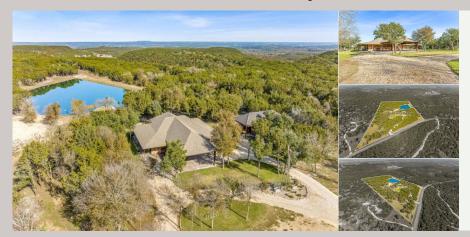

## **PROPERTY HIGHLIGHTS**

Beautiful custom home with private lake on 20 secluded acres that could also be repurposed as a short-term vacation rental or a special events venue. Property has dense tree cover that provides excellent wildlife habitat and is bordered on 2 sides by large, undeveloped ranches. The 1-acre lake has 20 ft depth and is stocked with multiple species of bait fish, plus crappie, black bass, and channel cat. All 4 sides of the property are cleared at the boundaries, and perimeter fencing exists on 3 sides. The 2,166 sqft home has an impressive 30x35 covered parking area at the entrance, as well as covered porches with lighting on the remaining 3 sides, all of which feature stamped, stained concrete. These porches create a dramatic outdoor living space with views of the beautifully landscaped yard with St. Augustine grass and walkway to the lake.

The home's entryway leads into a spacious living area with vaulted wood ceilings with exposed beams and a stacked-stone WB fireplace with insert. The open concept design also features a roomy kitchen and dining space with large windows overlooki...