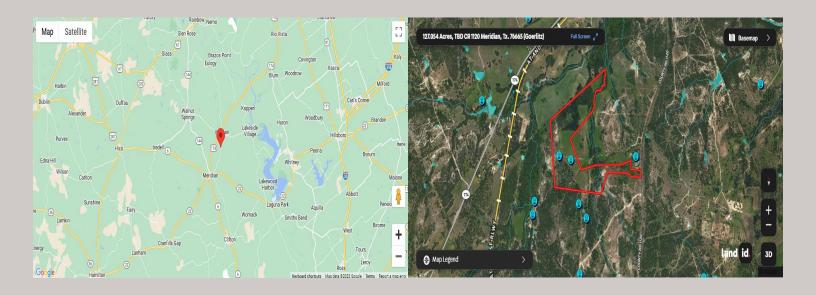

## 127 Acres, TBD CR 1120

\$1,140,310

127.05 Acres
Bosque County
TBD County Road 1120 Meridian, Texas

Contact the Agent
Tim McGinty
469-441-9052
tim@claytonwaggoner.com

## PROPERTY HIGHLIGHTS

127 +/- acres to be subdivided from larger listing of 1,238 acres. Native Bosque County terrain with infrastructure improvements in place presents great development opportunity to design a family ranch or hunting property. The location is convenient to the convergence of several state highways including SH 6, SH 174, and SH 22. 60 ft of elevation change creates numerous potential homesites, each with beautiful long-range views. The terrain is a mix of native brush and trees, including lots of mature hardwoods, areas of dense tree cover and open areas with native grasses that could be developed as food plots. Current surface water consists of several wet-weather creeks, but the topography offers potential for future lake/pond development. The current owner has invested in lots of brush clearing, and the property has good accessibility through the existing road and trail system. Other improvements include the 2 water wells drilled in 2021 (well reports are available). The property is partially fenced. Enjoy immediate benefit from the excellent hunting for native wildlife including whi...