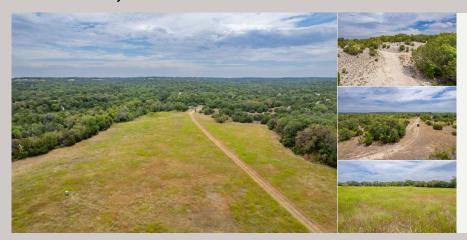

## PROPERTY HIGHLIGHTS

127 +/- acres to be subdivided from larger listing of 1,238 acres. Native Bosque County terrain with infrastructure improvements in place presents great development opportunity to design a family ranch or hunting property. The location is convenient to the convergence of several state highways including SH 6, SH 174, and SH 22. 60 ft of elevation change creates numerous potential homesites, each with beautiful long-range views. The terrain is a mix of native brush and trees, including lots of mature hardwoods, areas of dense tree cover and open areas with native grasses that could be developed as food plots. Current surface water consists of several wet-weather creeks, but the topography offers potential for future lake/pond development. The current owner has invested in lots of brush clearing, and the property has good accessibility through the existing road and trail system. Other improvements include the 2 water wells drilled in 2021 (well reports are available). The property is partially fenced. Enjoy immediate benefit from the excellent hunting for native wildlife including whi...