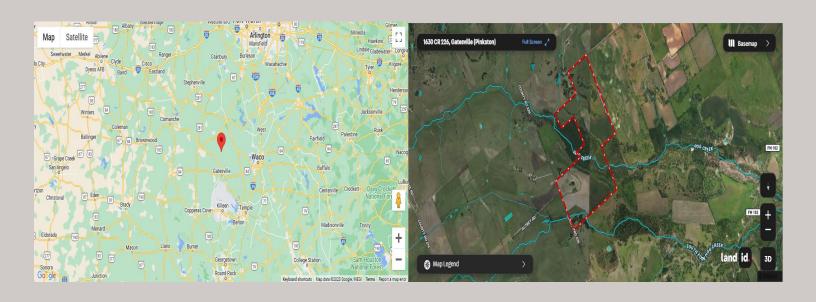

1630 CR 226 \$3,586,415

410.00 Acres Coryell County 1630 County Road 226 Gatesville, Texas