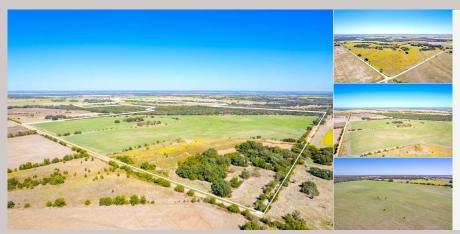

## PROPERTY HIGHLIGHTS

Combination ranch currently used for cattle and farming with 100+ acres cultivated, native grass pastures, and great wildlife habitat with dense tree cover and creek frontage. 1,264 SQFT ranch house built in 1950 with detached carport and storage building, currently used as a weekend house but with work could be used as primary residence. Surface water includes 1 pond, 2,450 ft of frontage along Hog Creek, and 1,750 ft of frontage along South Fork Hog Creek. Approximately 20+ acres in floodplain. Rolling terrain with 40 ft elevation change, fenced and cross-fenced for cattle. Excellent hunting for all native species. 3,500 ft strip of level, open land running north-south, perfect for use as an airstrip. Location has 2,570 ft paved frontage along CR 226; 1,485 ft of frontage along Prairie View Road, and 3,500 ft frontage along Gilmore Road. 2 water meters present. Jonesboro ISD.