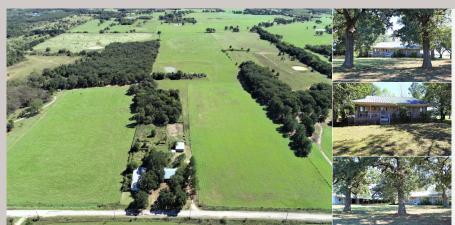

## **Herrin Family Farm**

\$399,500

67.00 Acres Hill County 300 Hcr 1321 Whitney, Texas

## **PROPERTY HIGHLIGHTS**

Family farm acreage with home, livestock fencing and hay production. Sandy soils with improved and native grasses for grazing. Fenced and cross-fenced, holding pen, 30x42 3-sided hay barn, two stock tanks. Some hunting.

1400 sqft home with wraparound porch surrounded by beautiful, mature hardwoods. Open concept design, 2BR 1.75BA, nice sized closets, laminate and carpet flooring, stone fireplace plumbed with propane. Co-op water. Separate shed includes 30x30 man cave, livestock stalls and tack room.