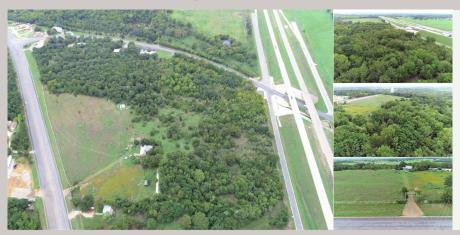

## PROPERTY HIGHLIGHTS

Beautiful acreage within Keene city limits in prime development location at the intersection of 3 major thoroughfares: 750' of Hwy 67 access road frontage; 950' of Old Betsy Road (FM 2280) frontage; and 1340' of Business 67 (Henderson St.) frontage. Zoned C-2 (Commercial)(Light Retail).

Property is 75% wooded with great hardwoods and over 70' of elevation change. One stock tank. Water meter onsite. 12" water line directly across Business 67. Property includes old homesite that contributes no value.