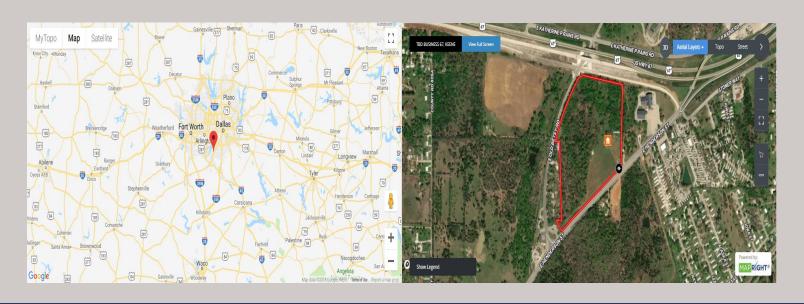

## PROPERTY HIGHLIGHTS

Beautiful acreage within Keene city limits in prime development location at the intersection of 3 major thoroughfares: 750' of Hwy 67 access road frontage; 950' of Old Betsy Road (FM 2280) frontage; and 1340' of Business 67 (Henderson St.) frontage. Zoned C-2 (Commercial)(Light Retail).