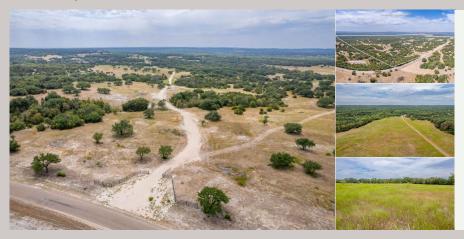

## PROPERTY HIGHLIGHTS

Large acreage, native Bosque County terrain with infrastructure improvements in place presents great development opportunity to design a family ranch or subdivide into multiple smaller ranches. With 5,800 ft of paved county road frontage, the location is convenient to the convergence of several state highways including SH 6, SH 174, and SH 22. 200 ft of elevation change creates numerous potential homesites, each with beautiful long-range views. The terrain consists of large sections of native brush and trees, including lots of mature hardwoods, along with several areas of dense tree cover and numerous open areas with native grasses that could be developed as food plots. Current surface water consists of 8 ponds and several wetweather creeks, but the topography offers multiple excellent locations for future lake/pond development. The current owner has invested in lots of brush clearing, and the property has good accessibility through the existing road and trail system. Other improvements include the 10 water wells drilled in 2021, 2 of which have pumps set and are complete, with dep...