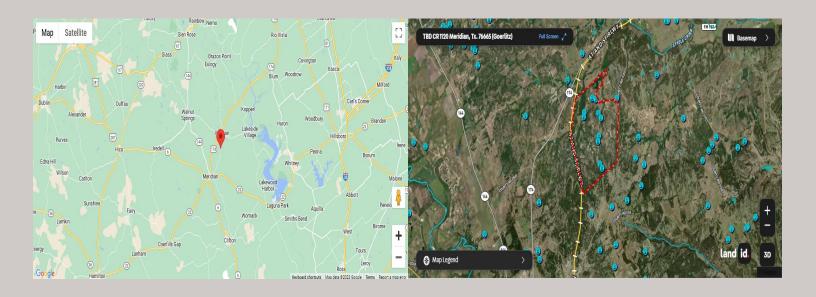

## **County Road 1120**

\$10,894,400

1,238.00 Acres
Bosque County
TBD County Road 1120 Meridian, Texas

Contact the Agent
Tim McGinty
469-441-9052
tim@claytonwaggoner.com

## PROPERTY HIGHLIGHTS

Large acreage, native Bosque County terrain with infrastructure improvements in place presents great development opportunity to design a family ranch or subdivide into multiple smaller ranches. With 5,800 ft of paved county road frontage, the location is convenient to the convergence of several state highways including SH 6, SH 174, and SH 22. 200 ft of elevation change creates numerous potential homesites, each with beautiful long-range views. The terrain consists of large sections of native brush and trees, including lots of mature hardwoods, along with several areas of dense tree cover and numerous open areas with native grasses that could be developed as food plots. Current surface water consists of 8 ponds and several wetweather creeks, but the topography offers multiple excellent locations for future lake/pond development. The current owner has invested in lots of brush clearing, and the property has good accessibility through the existing road and trail system. Other improvements include the 10 water wells drilled in 2021, 2 of which have pumps set and are complete, with dep...