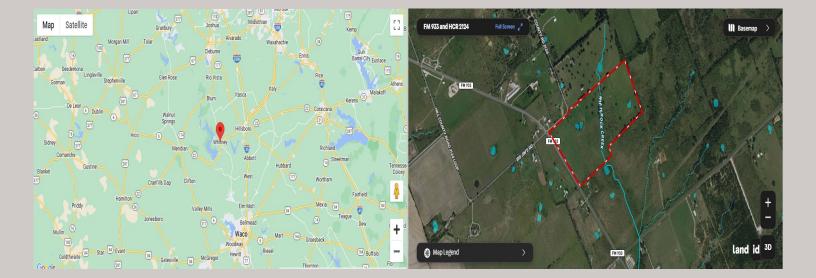

## 61.8 acres in Hill County, Texas

## \$556,398

61.80 Acres Hill County FM 933 & County Road 2124 Whitney, Texas

## **PROPERTY HIGHLIGHTS**

Livestock property less than 5 miles from Whitney. Primarily open terrain with a 30 ft elevation change, with native grass pastures and improved grass for hay production. Surface water includes 2 stock ponds and theres a scattering of mature oaks. Improvements include a 40x24 equipment barn with roll-up door and theres an old livestock barn alongside a set of cattle pens. Perimeter fencing for cattle in good condition. Water meter present onsite. None of the acreage falls in the 100-yr floodplain. Location includes 1,290 ft of frontage along FM 933 and 686 ft frontage along HCR 2124.