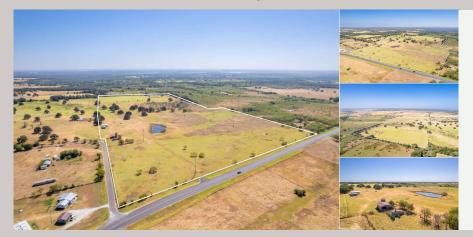

## 61.8 acres in Hill County, Texas

## \$556,398

61.80 Acres Hill County FM 933 & County Road 2124 Whitney, Texas

## **PROPERTY HIGHLIGHTS**

Livestock property less than 5 miles from Whitney. Primarily open terrain with a 30 ft elevation change, with native grass pastures and improved grass for hay production. Surface water includes 2 stock ponds and theres a scattering of mature oaks. Improvements include a 40x24 equipment barn with roll-up door and theres an old livestock barn alongside a set of cattle pens. Perimeter fencing for cattle in good condition. Water meter present onsite. None of the acreage falls in the 100-yr floodplain. Location includes 1,290 ft of frontage along FM 933 and 686 ft frontage along HCR 2124.