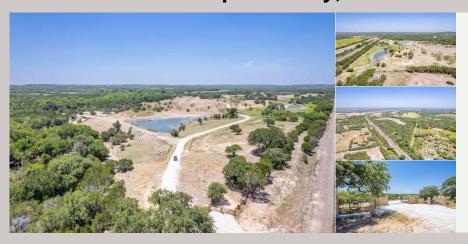

## **PROPERTY HIGHLIGHTS**

Working cattle ranch with beautiful Bosque County terrain and nice infrastructure improvements made by the Owner. The variet terrain includes 110 ft of elevation change for stunning long-range views, areas of thick tree preserves and native brush, as well as open pastures with both well-maintained native grasses and a 54-acre Coastal pasture. The ranch boasts good surface water with two 1+ acre ponds and a .5-acre stock tank, plus multiple seasonal creeks that are tributaries of Steele Creek. There is one 800 ft 2nd Trinity water well that is piped to the main creek and 2 ponds to maintain a constant water level. There are well-established ranch roads throughout the property, a load-bearing bridge over the largest creek, perimeter and cross-fencing that are in great condition, and the Owner has cleared lots of cedar and brush. The terrain provides great habitat for the abundant wildlife including whitetail, turkey, varmints and pigs. The well-stocked ponds also provide good fishing opportunities.