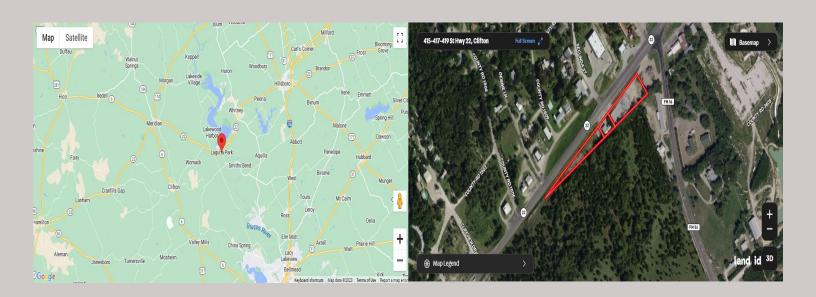

## St Hwy 22/FM 56 Commercial

\$249,000

1.34 AcresBosque County415 State Highway 22 Clifton, Texas

## PROPERTY HIGHLIGHTS

Great commercial opportunity in Bosque County near the west shore of Lake Whitney just off the corner of State Hwy 22 and FM 56. Recent activity in the immediate area includes the recently remodeled Whitney Ridge Boat Marina, RV Park and cabins. Excellent highway visibility and access with 965 feet of frontage on St Hwy 22. Improvements include a large billboard, 745 sqft office, a 2,396 commercial building with work bays and roll-up doors, and a 2,640 sqft fenced/secured outdoor yard. Endless service opportunities to support recreational growth in the area and visitor traffic from surrounding cities of Hillsboro, Meridian, and Whitney. Previous uses include automotive, restaurant, construction staging and advertising. Latest available TxDOT traffic count data indicates 6,671 vehicles per day pass through this stretch of St Hwy 22. Location is close proximity to the remodeled lakefront resort and rebranded marina called Whitney Ridge Resort (formerly Uncle Guss) which boasts over 1,000 feet of lake shoreline. Also an hour and a half from Dallas and 45 minutes from Waco. Storage cont...