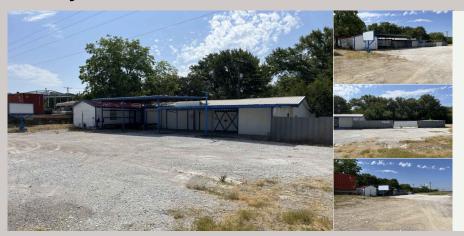

## PROPERTY HIGHLIGHTS

Great commercial opportunity in Bosque County near the west shore of Lake Whitney just off the corner of State Hwy 22 and FM 56. Recent activity in the immediate area includes the recently remodeled Whitney Ridge Boat Marina, RV Park and cabins. Excellent highway visibility and access with 965 feet of frontage on St Hwy 22. Improvements include a large billboard, 745 sqft office, a 2,396 commercial building with work bays and roll-up doors, and a 2,640 sqft fenced/secured outdoor yard. Endless service opportunities to support recreational growth in the area and visitor traffic from surrounding cities of Hillsboro, Meridian, and Whitney. Previous uses include automotive, restaurant, construction staging and advertising. Latest available TxDOT traffic count data indicates 6,671 vehicles per day pass through this stretch of St Hwy 22. Location is close proximity to the remodeled lakefront resort and rebranded marina called Whitney Ridge Resort (formerly Uncle Guss) which boasts over 1,000 feet of lake shoreline. Also an hour and a half from Dallas and 45 minutes from Waco. Storage cont...