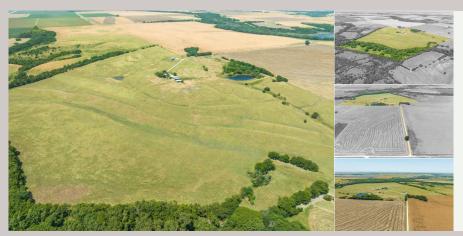

## **PROPERTY HIGHLIGHTS**

Well-maintained family ranch property with two homes, located at end of long entrance drive creating a serene, secluded environment. Property is primarily open terrain with a nice 30 ft elevation change, productive soils, and native and improved grasses. Ag exemption in place, and it is currently leased for grazing. Surface water at the front of property includes a stocked 1.6 acre pond and a smaller .08 acre stock pond. The rear of the property has 2,200 ft of frontage along White Rock Creek with mature trees lining both sides. The property is perimeter fenced for cattle, and improvements include a 30x40 shop with electricity, upstairs storage, and an attached 30x30 carport; a 12x24 detached toolshed with attached 20x24 2-car covered parking; a 30x40 cow shed; and a 40x65 set of steel livestock pens.

The main home is 1875 sqft, 3BR 2B, built in 1987, brick and siding construction with a metal roof. The interior is designed with a rustic finish. The yard is partially fenced with mature trees surrounding the house, and a 50x75 fenced garden area. Appliances are all electric.