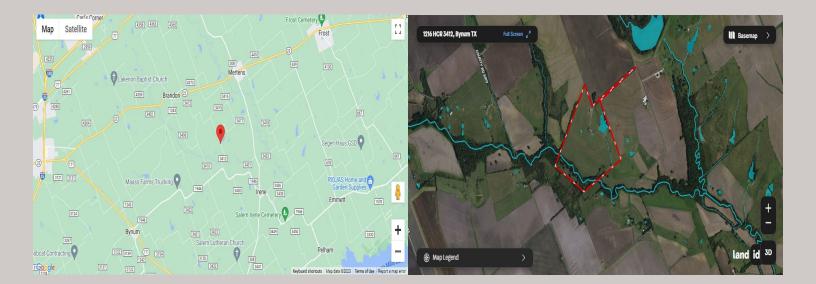

## \$1,150,000

120.85 Acres Hill County 1216 County Road 3412 Bynum, Texas

## **PROPERTY HIGHLIGHTS**

Well-maintained family ranch property with two homes, located at end of long entrance drive creating a serene, secluded environment. Property is primarily open terrain with a nice 30 ft elevation change, productive soils, and native and improved grasses. Ag exemption in place, and it is currently leased for grazing. Surface water at the front of property includes a stocked 1.6 acre pond and a smaller .08 acre stock pond. The rear of the property has 2,200 ft of frontage along White Rock Creek with mature trees lining both sides. The property is perimeter fenced for cattle, and improvements include a 30x40 shop with electricity, upstairs storage, and an attached 30x30 carport; a 12x24 detached toolshed with attached 20x24 2-car covered parking; a 30x40 cow shed; and a 40x65 set of steel livestock pens.