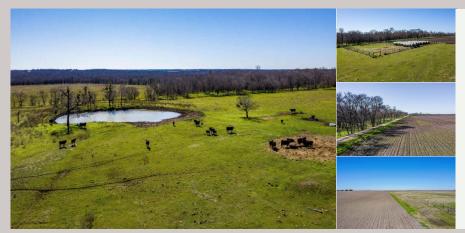

## PROPERTY HIGHLIGHTS

Price Reduced to \$2,825/ac! Very nice farmland/pasture combo ranch in a strong farming community. Approximately 38 acre hay meadow and 90 acre pasture that's currently leased for grazing. The remaining 228 acres is leased for cultivation. Grazing land is fenced for cattle and includes holding pen. 3 ponds provide good surface water. Acreage provides potential homesite locations to develop this into a family farm and ranch property.