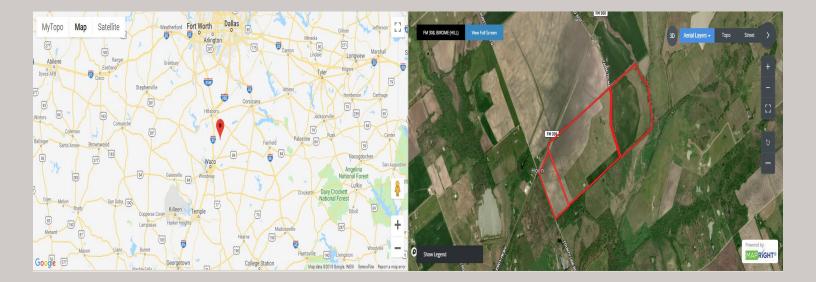

## \$954,850

338.00 Acres Hill County FM 308 Birome, Texas

Contact the Agent Tim McGinty 469-441-9052 tim@claytonwaggoner.com

## PROPERTY HIGHLIGHTS

Price Reduced to \$2,825/ac! Very nice farmland/pasture combo ranch in a strong farming community. Approximately 38 acre hay meadow and 90 acre pasture that's currently leased for grazing. The remaining 228 acres is leased for cultivation. Grazing land is fenced for cattle and includes holding pen. 3 ponds provide good surface water. Acreage provides potential homesite locations to develop this into a family farm and ranch property.